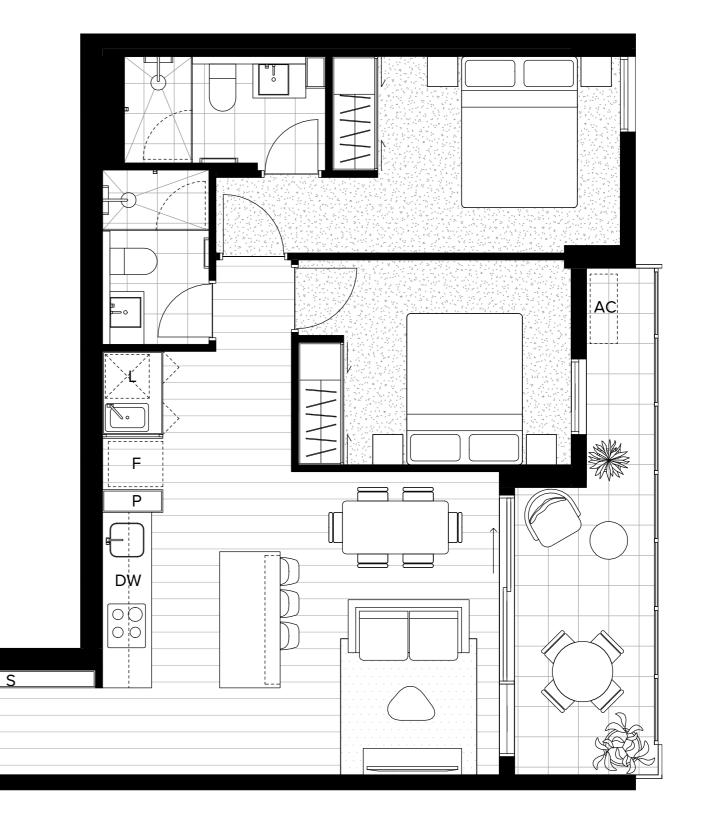

## Unit 710

## 51—59 Thistlethwaite Street South Melbourne 3205

| Bedrooms  | 2                   |
|-----------|---------------------|
| Bathrooms | 2                   |
| Apartment | 68.7 m <sup>2</sup> |
| Terrace   | 10.1 m <sup>2</sup> |
| Total     | 78.8 m²             |

|    | FRIDGE     | L  | LAUNDRY   |
|----|------------|----|-----------|
|    | PANTRY     | s  | STORAGE   |
| DW | DISHWASHER | AC | CONDENSER |
| D  | DESK       |    |           |

This floorplan was produced prior to completion.

Dimensions and areas are approximate and areas are calculated with accordance with the Property Council of sustralian method of measurement. The furnishings depicted are not included with any sale. Prospective purchasers must refer to the Contract of Sale for the list of inclusions.