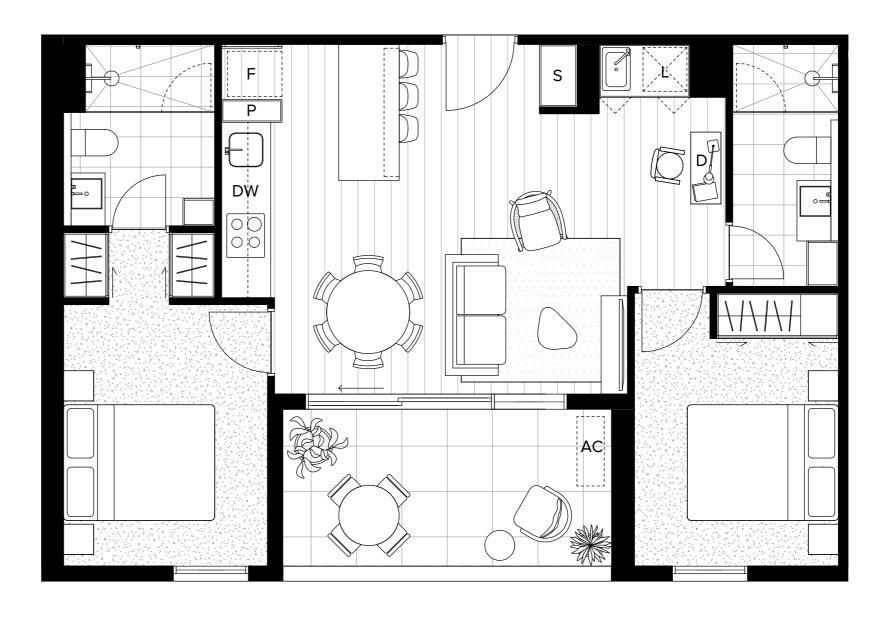

## **Unit** 707

## 51—59 Thistlethwaite Street South Melbourne 3205

| Bedrooms  | 2                   |
|-----------|---------------------|
| Bathrooms | 2                   |
| Apartment | 65.2 m <sup>2</sup> |
| Terrace   | 10.1 m <sup>2</sup> |
| Total     | 75.3 m <sup>2</sup> |

| F  | FRIDGE     | L  | LAUNDRY   |
|----|------------|----|-----------|
|    | PANTRY     | S  | STORAGE   |
| DW | DISHWASHER | AC | CONDENSER |
| D  | DESK       |    |           |

This floorplan was produced prior to completion. Dimensions and areas are approximate and areas are calculated with accordance with the Property Council of ustralian method of measurement. The furnishings depicted are not included with any sale. Prospective purchasers must refer to the Contract of Sale for the list of inclusions. Bulkheads necessary for services are not depicted.