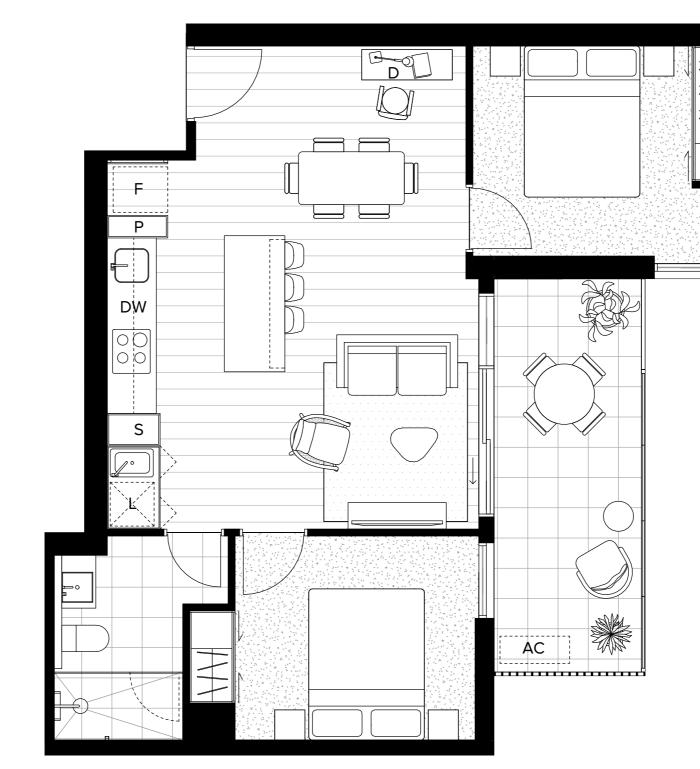

## Unit 706

51—59 Thistlethwaite Street South Melbourne 3205

| Bedrooms  | 2                   |
|-----------|---------------------|
| Bathrooms | 2                   |
| Apartment | 65.6 m <sup>2</sup> |
| Terrace   | 10.4 m <sup>2</sup> |
| Total     | 76.0 m <sup>2</sup> |

| F  | FRIDGE     | L  | LAUNDRY   |
|----|------------|----|-----------|
| Р  | PANTRY     | s  | STORAGE   |
| DW | DISHWASHER | AC | CONDENSER |
| D  | DESK       |    |           |

This floorplan was produced prior to completion. Dimensions and areas are approximate and areas are calculated with accordance with the Property Council of ustralian method of measurement. The furnishings depicted are not included with any sale. Prospective purchasers must refer to the Contract of Sale for the list of inclusions. Bulkheads necessary for services are not depicted.