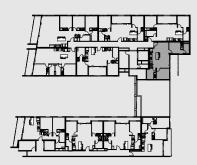

## Unit 706

51—59 Thistlethwaite Street South Melbourne 3205

| Bedrooms  | 2                   |
|-----------|---------------------|
| Bathrooms | 2                   |
| Apartment | 65.6 m <sup>2</sup> |
| Terrace   | 10.4 m <sup>2</sup> |
| Total     | 76.0 m <sup>2</sup> |

## SPEC PROPERTY

Level 07

 $\triangleright$  N

0 1 2 3