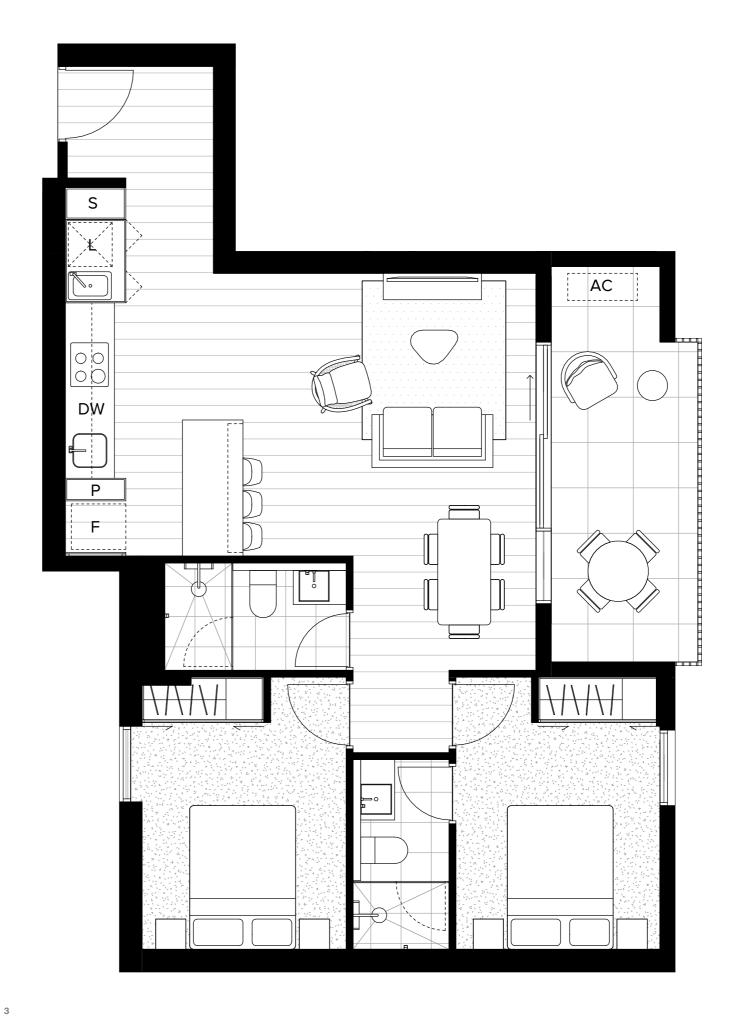

## **Unit 512**

## 51—59 Thistlethwaite Street South Melbourne 3205

| Bedrooms  | 2                   |
|-----------|---------------------|
| Bathrooms | 2                   |
| Apartment | 69.1 m <sup>2</sup> |
| Terrace   | 10.1 m <sup>2</sup> |
| Total     | 79.2 m²             |
|           |                     |

|    | FRIDGE     | L  | LAUNDRY   |
|----|------------|----|-----------|
|    | PANTRY     | S  | STORAGE   |
| DW | DISHWASHER | AC | CONDENSER |
| D  | DESK       |    |           |

This floorplan was produced prior to completion.
Dimensions and areas are approximate and areas are acclaulated with accordance with the Property Council of Australian method of measurement. The furnishings depicted are not included with any sale. Prospective purchasers must refer to the Contract of Sale for the list of inclusions.

Bulkheads necessary for services are not depicted.