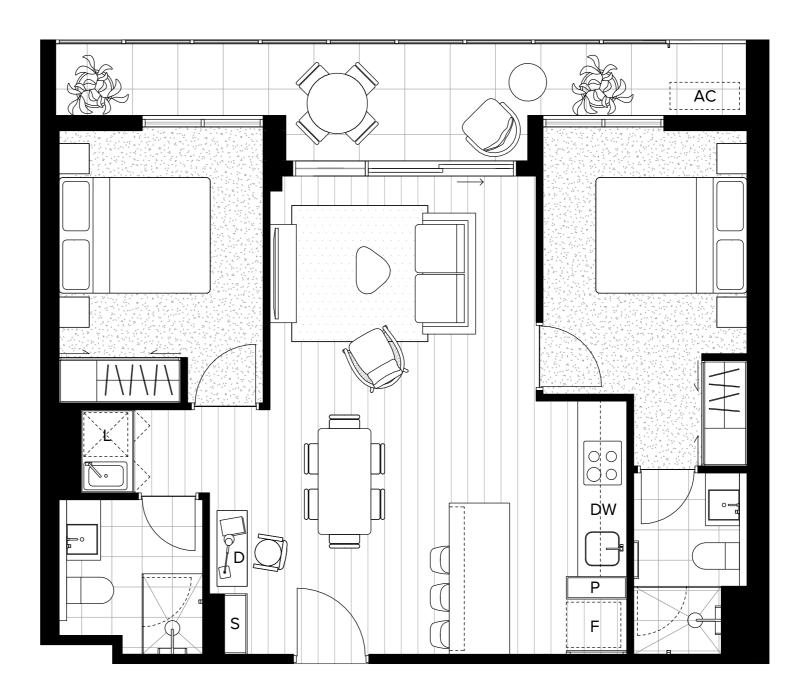

## Unit 510

51–59 Thistlethwaite Street South Melbourne 3205

| Bedrooms  | 2                   |
|-----------|---------------------|
| Bathrooms | 2                   |
| Apartment | 66.0 m <sup>2</sup> |
| Terrace   | 11.3 m <sup>2</sup> |
| Total     | 77.3 m <sup>2</sup> |

| F  | FRIDGE     | L  | LAUNDRY   |
|----|------------|----|-----------|
| Р  | PANTRY     | s  | STORAGE   |
| DW | DISHWASHER | AC | CONDENSER |
| D  | DESK       |    |           |

This floorplan was produced prior to completion. Dimensions and areas are approximate and areas are calculated with accordance with the Property Council of ustralian method of measurement. The furnishings depicted are not included with any sale. Prospective purchasers must refer to the Contract of Sale for the list of inclusions. Bulkheads necessary for services are not depicted.