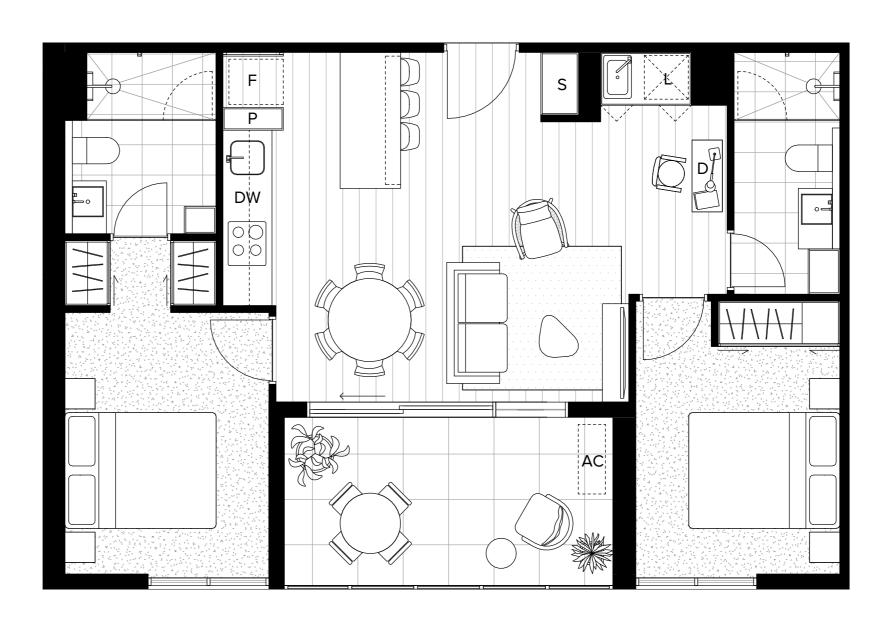

## **Unit 508**

## 51—59 Thistlethwaite Street South Melbourne 3205

| Bedrooms  | 2                   |
|-----------|---------------------|
| Bathrooms | 2                   |
| Apartment | 65.2 m <sup>2</sup> |
| Terrace   | 10.1 m <sup>2</sup> |
| Total     | 75.3 m²             |

| F  | FRIDGE     | L  | LAUNDRY   |
|----|------------|----|-----------|
|    | PANTRY     | S  | STORAGE   |
| DW | DISHWASHER | AC | CONDENSER |
| D  | DESK       |    |           |

This floorplan was produced prior to completion. Dimensions and areas are approximate and areas are calculated with accordance with the Property Council of ustralian method of measurement. The furnishings depicted are not included with any sale. Prospective purchasers must refer to the Contract of Sale for the list of inclusions. Bulkheads necessary for services are not depicted.