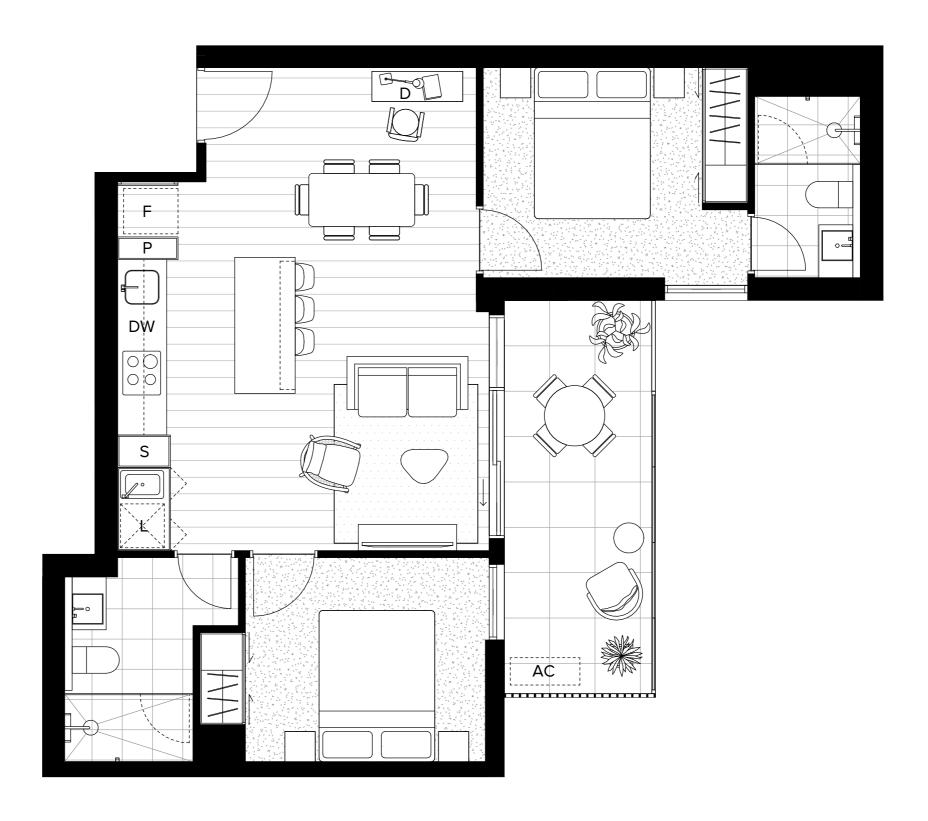

## **Unit 507**

## 51—59 Thistlethwaite Street South Melbourne 3205

| Bedrooms  | 2                   |
|-----------|---------------------|
| Bathrooms | 2                   |
| Apartment | 65.6 m <sup>2</sup> |
| Terrace   | 10.4 m²             |
| Total     | 76.0 m <sup>2</sup> |

| F  | FRIDGE     | L  | LAUNDRY   |
|----|------------|----|-----------|
| P  | PANTRY     | s  | STORAGE   |
| DW | DISHWASHER | AC | CONDENSER |
| D  | DESK       |    |           |

This floorplan was produced prior to completion.

Dimensions and areas are approximate and areas are calculated with accordance with the Property Council of ustralian method of measurement. The furnishings depicted are not included with any sale. Prospective purchasers must refer to the Contract of Sale for the list of inclusions.