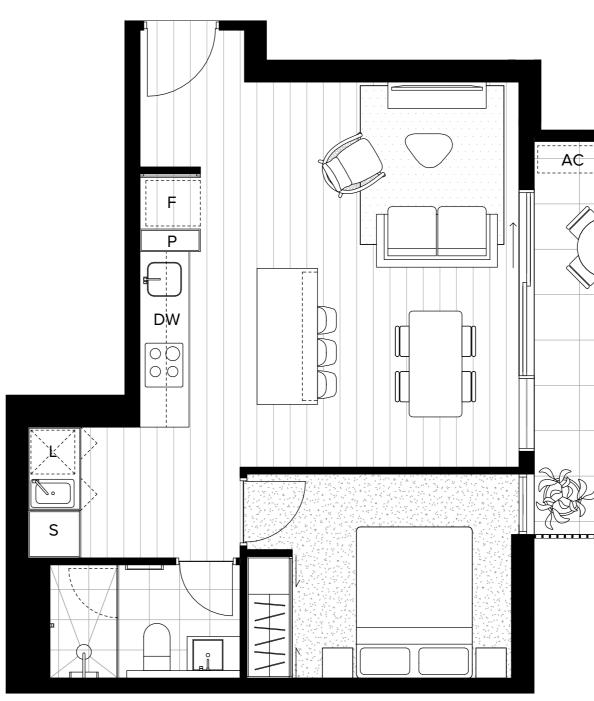

## Unit 416

51—59 Thistlethwaite Street South Melbourne 3205

| Bedrooms  |                     |
|-----------|---------------------|
| Bathrooms | 1                   |
| Apartment | 50.1 m <sup>2</sup> |
| Terrace   | 10.4 m <sup>2</sup> |
| Total     | 60.5 m <sup>2</sup> |

| F  | FRIDGE     | L  | LAUNDRY   |
|----|------------|----|-----------|
|    | PANTRY     | s  | STORAGE   |
| DW | DISHWASHER | AC | CONDENSER |
| D  | DESK       |    |           |

This floorplan was produced prior to completion. Dimensions and areas are approximate and areas are calculated with accordance with the Property Council of ustralian method of measurement. The furnishings depicted are not included with any sale. Prospective purchasers must refer to the Contract of Sale for the list of inclusions. Bulkheads necessary for services are not depicted.