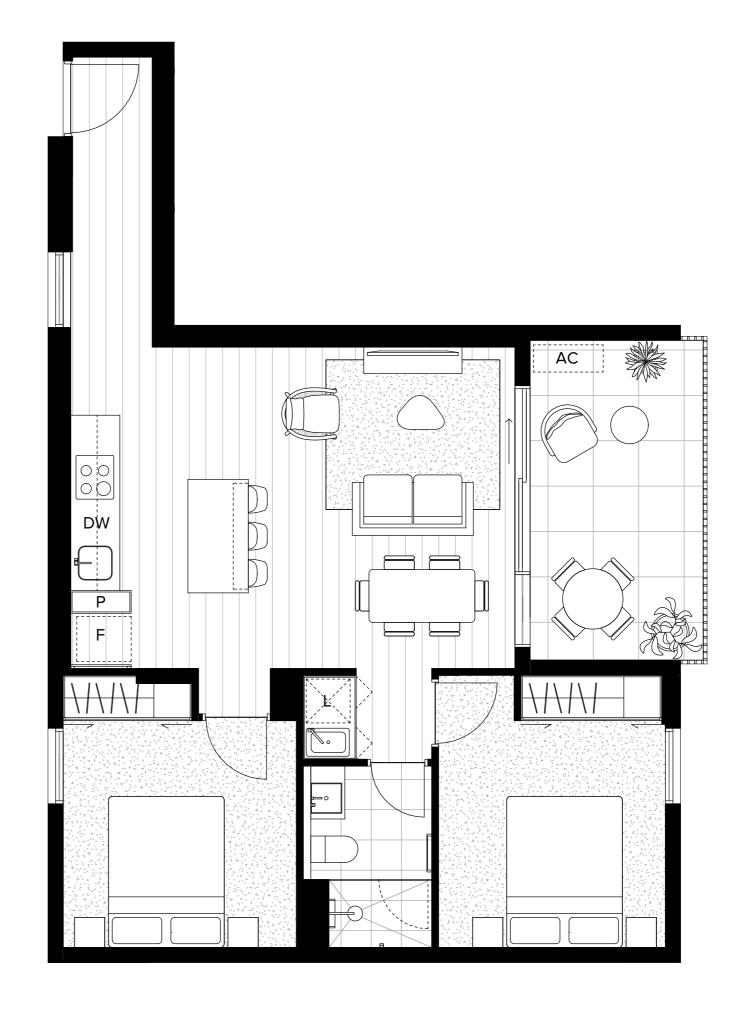

## **Unit 415**

## 51—59 Thistlethwaite Street South Melbourne 3205

| Bedrooms  | 2                   |
|-----------|---------------------|
| Bathrooms | 2                   |
| Apartment | 65.4 m²             |
| Terrace   | 10.0 m <sup>2</sup> |
| Total     | 75.4 m²             |

| F  | FRIDGE     | L  | LAUNDRY   |
|----|------------|----|-----------|
| Р  | PANTRY     | S  | STORAGE   |
| DW | DISHWASHER | AC | CONDENSER |
| D  | DESK       |    |           |

This floorplan was produced prior to completion.
Dimensions and areas are approximate and areas are acclaulated with accordance with the Property Council of Australian method of measurement. The furnishings depicted are not included with any sale. Prospective purchasers must refer to the Contract of Sale for the list of inclusions.

Bulkheads necessary for services are not depicted.

SPEC PROPERTY

Level 04.

 $\triangleright$  N

0 1 2 3