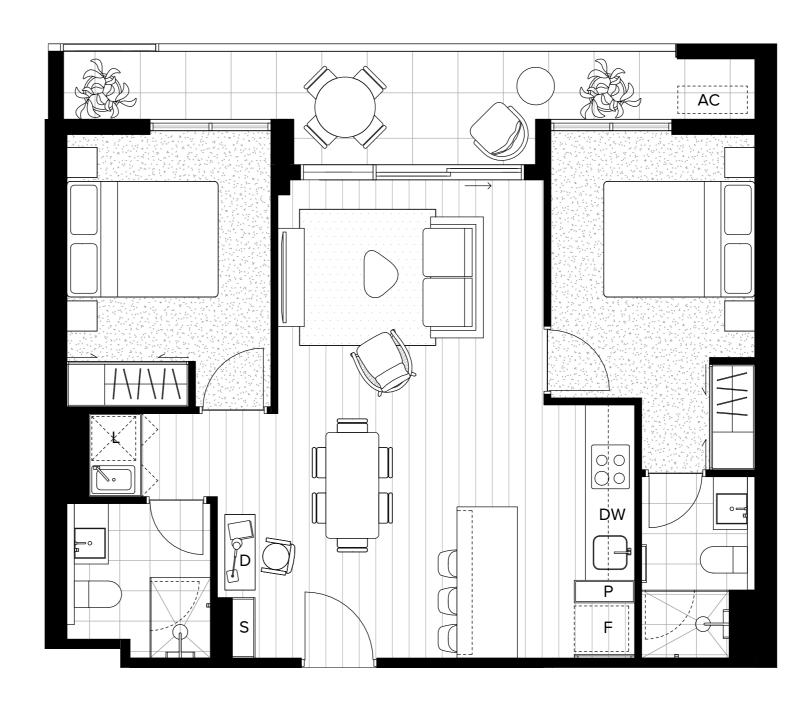

## **Unit 413**

## 51—59 Thistlethwaite Street South Melbourne 3205

| Bedrooms  | 2                   |
|-----------|---------------------|
| Bathrooms | 2                   |
| Apartment | 66.0 m <sup>2</sup> |
| Terrace   | 11.2 m <sup>2</sup> |
| Total     | 77.2 m²             |
|           |                     |

| F  | FRIDGE     | L  | LAUNDRY   |
|----|------------|----|-----------|
| Р  | PANTRY     | s  | STORAGE   |
| DW | DISHWASHER | AC | CONDENSER |
| D  | DESK       |    |           |

This floorplan was produced prior to completion.
Dimensions and areas are approximate and areas are calculated with accordance with the Property Council of Australian method of measurement. The furnishings depicted are not included with any sale. Prospective purchasers must refer to the Contract of Sale for the list of inclusions.

Bulkheads necessary for services are not depicted.

SPEC PROPERTY

Level 04.

 $\triangleright$  N