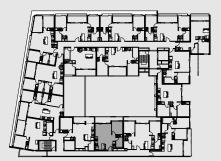

## **Unit 412**

## 51—59 Thistlethwaite Street South Melbourne 3205

| Bedrooms  | 1                   |
|-----------|---------------------|
| Bathrooms | 1                   |
| Apartment | 50.1 m <sup>2</sup> |
| Terrace   | 9.2 m <sup>2</sup>  |
| Total     | 59.3 m <sup>2</sup> |
|           |                     |