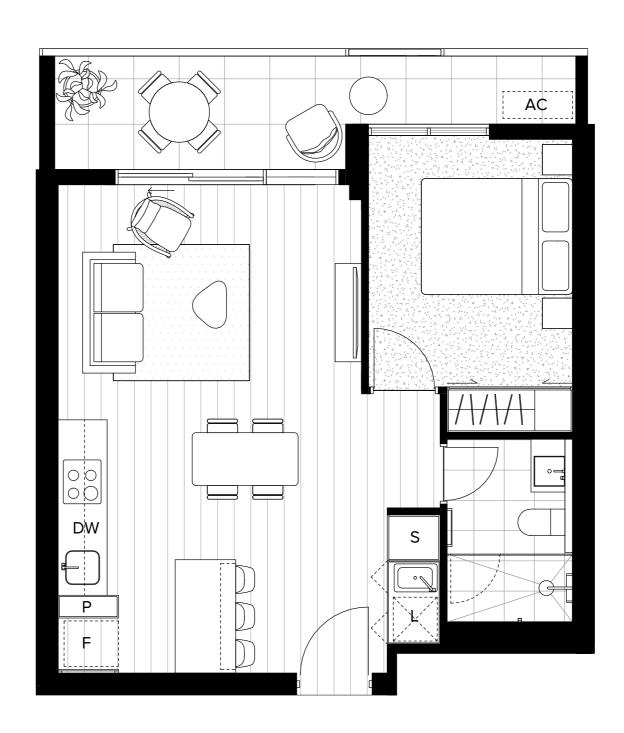

## **Unit 412**

## 51—59 Thistlethwaite Street South Melbourne 3205

| Bedrooms  | 1                   |
|-----------|---------------------|
| Bathrooms | 1                   |
| Apartment | 50.1 m <sup>2</sup> |
| Terrace   | 9.2 m <sup>2</sup>  |
| Total     | 59.3 m <sup>2</sup> |
|           |                     |

|    | FRIDGE     | L  | LAUNDRY   |
|----|------------|----|-----------|
| Р  | PANTRY     | S  | STORAGE   |
| DW | DISHWASHER | AC | CONDENSER |
|    | DESK       |    |           |

This floorplan was produced prior to completion.

Dimensions and areas are approximate and areas are calculated with accordance with the Property Council of Australian method of measurement. The furnishings depicted are not included with any sale. Prospective purchasers must refer to the Contract of Sale for the list of inclusions.