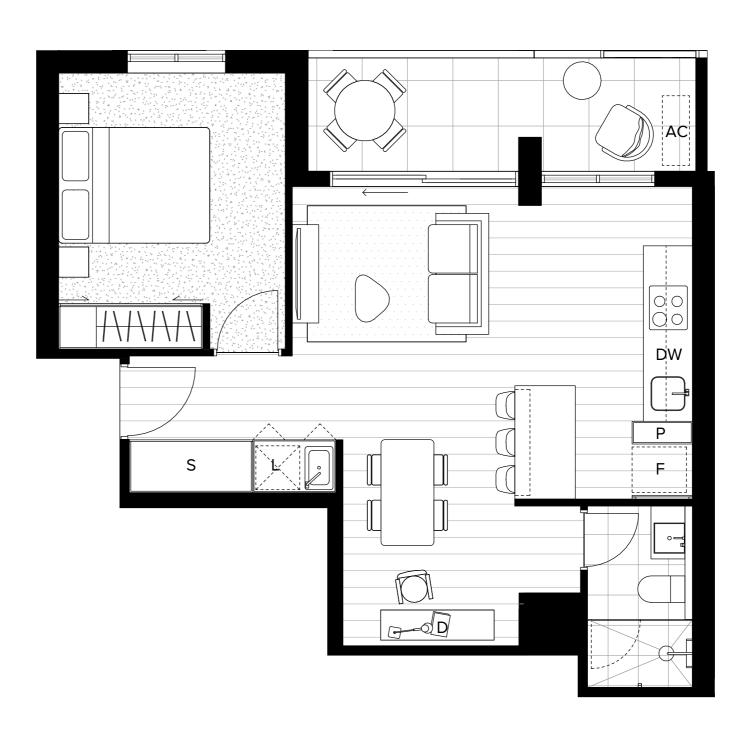

## Unit 411

## 51—59 Thistlethwaite Street South Melbourne 3205

| Bedrooms  |                     |
|-----------|---------------------|
| Bathrooms | 1                   |
| Apartment | 51.1 m <sup>2</sup> |
| Terrace   | 8.4 m <sup>2</sup>  |
| Total     | 59.5 m²             |

| F  | FRIDGE     | L  | LAUNDRY   |
|----|------------|----|-----------|
|    | PANTRY     | S  | STORAGE   |
| DW | DISHWASHER | AC | CONDENSER |
| D  | DESK       |    |           |

This floorplan was produced prior to completion.
Dimensions and areas are approximate and areas are
calculated with accordance with the Property Council of
Australian method of measurement. The furnishings depicted
are not included with any sale. Prospective purchasers
must refer to the Contract of Sale for the list of inclusions.
Bulkheads necessary for services are not depicted.