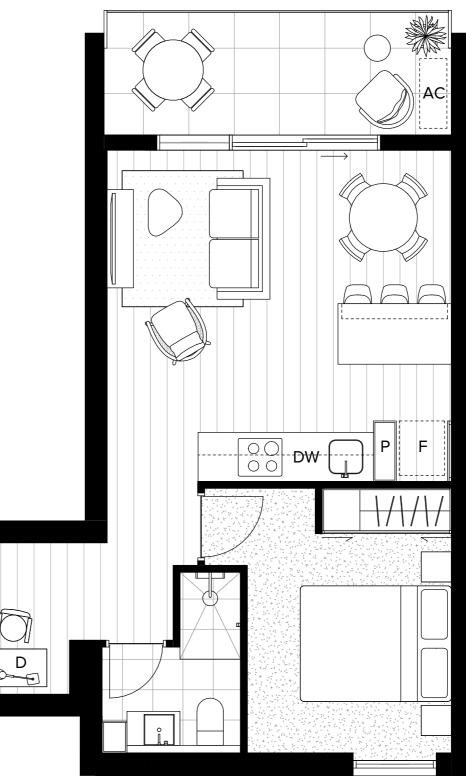

## Unit 408

51–59 Thistlethwaite Street South Melbourne 3205

| Bedrooms  |                     |
|-----------|---------------------|
| Bathrooms | 1                   |
| Apartment | 50.0 m <sup>2</sup> |
| Terrace   | 8.0 m <sup>2</sup>  |
| Total     | 58.0 m <sup>2</sup> |

| F  | FRIDGE     | L  | LAUNDRY   |
|----|------------|----|-----------|
|    | PANTRY     | s  | STORAGE   |
| DW | DISHWASHER | AC | CONDENSER |
| D  | DESK       |    |           |

This floorplan was produced prior to completion. Dimensions and areas are approximate and areas are calculated with accordance with the Property Council of ustralian method of measurement. The furnishings depicted are not included with any sale. Prospective purchasers must refer to the Contract of Sale for the list of inclusions. Bulkheads necessary for services are not depicted.