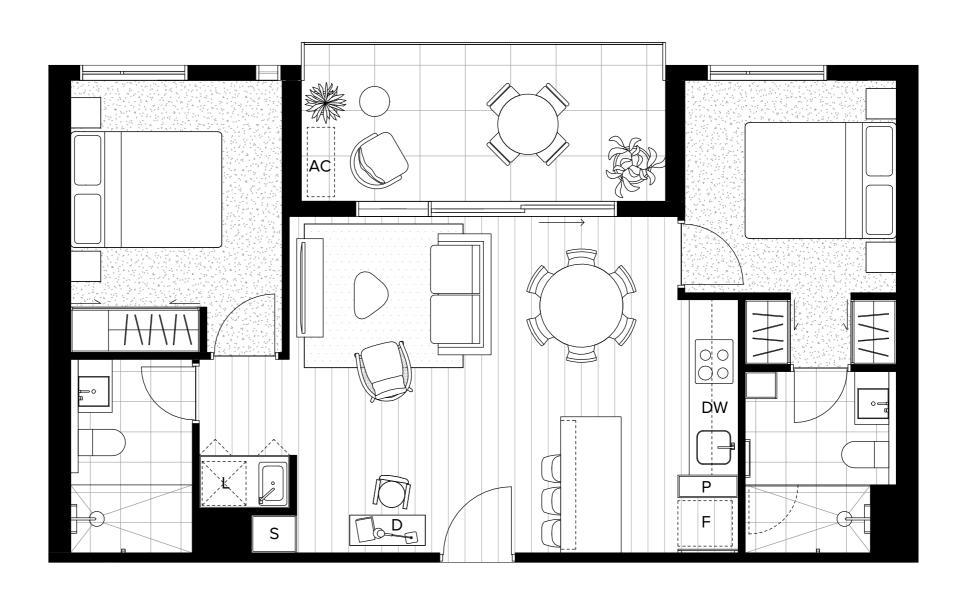

## **Unit 407**

## 51—59 Thistlethwaite Street South Melbourne 3205

| Bedrooms  | 2                   |
|-----------|---------------------|
| Bathrooms | 2                   |
| Apartment | 65.0 m <sup>2</sup> |
| Terrace   | 10.1 m <sup>2</sup> |
| Total     | 75.1 m <sup>2</sup> |

| F  | FRIDGE     | L  | LAUNDRY   |
|----|------------|----|-----------|
|    | PANTRY     | s  | STORAGE   |
| DW | DISHWASHER | AC | CONDENSER |
| D  | DESK       |    |           |

This floorplan was produced prior to completion.
Dimensions and areas are approximate and areas are
calculated with accordance with the Property Council of
Australian method of measurement. The furnishings depicted
are not included with any sale. Prospective purchasers
must refer to the Contract of Sale for the list of inclusions.
Bulkheads necessary for services are not depicted.