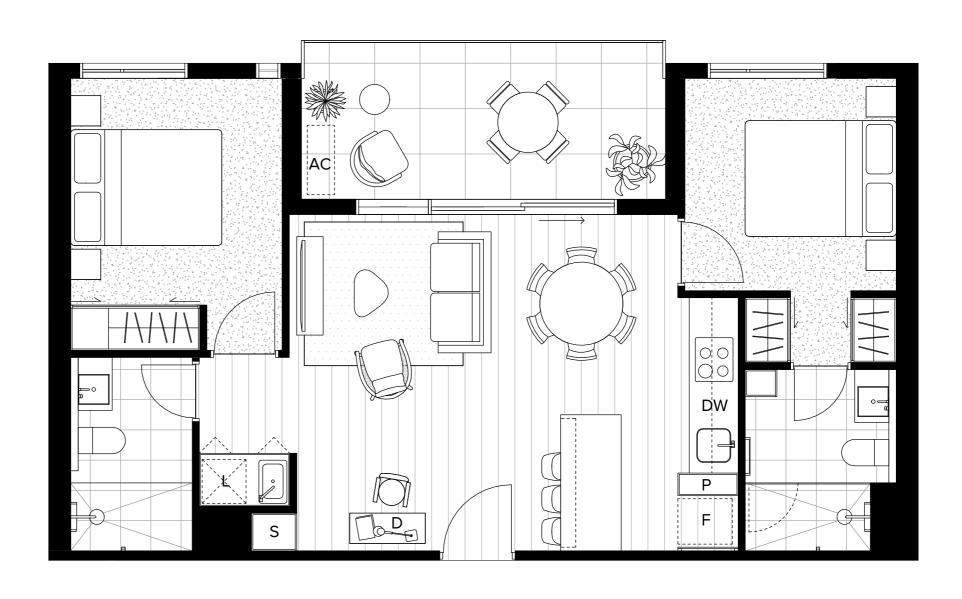

## **Unit 406**

## 51—59 Thistlethwaite Street South Melbourne 3205

| Bedrooms  | 2                   |
|-----------|---------------------|
| Bathrooms | 2                   |
| Apartment | 65.0 m <sup>2</sup> |
| Terrace   | 10.1 m <sup>2</sup> |
| Total     | 75.1 m <sup>2</sup> |

| F  | FRIDGE     | L  | LAUNDRY   |
|----|------------|----|-----------|
| Р  | PANTRY     | s  | STORAGE   |
| DW | DISHWASHER | AC | CONDENSER |
| D  | DESK       |    |           |

This floorplan was produced prior to completion.
Dimensions and areas are approximate and areas are
calculated with accordance with the Property Council of
Australian method of measurement. The furnishings depicted
are not included with any sale. Prospective purchasers
must refer to the Contract of Sale for the list of inclusions.
Bulkheads necessary for services are not depicted.