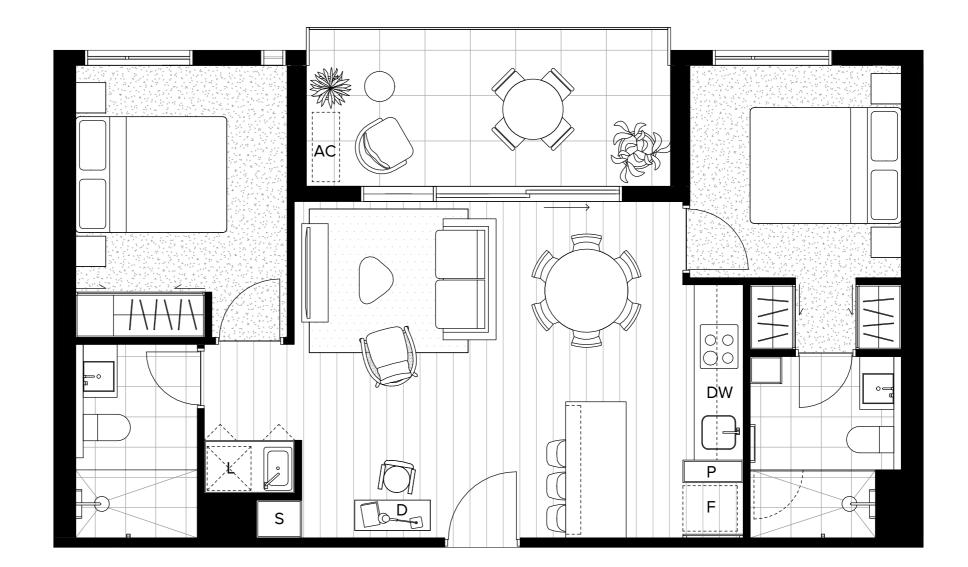

## Unit 4.05

51–59 Thistlethwaite Street South Melbourne 3205

| Bedrooms  | 2                   |
|-----------|---------------------|
| Bathrooms | 2                   |
| Apartment | 65.0 m <sup>2</sup> |
| Terrace   | 10.1 m <sup>2</sup> |
| Total     | 75.1 m <sup>2</sup> |

| F  | FRIDGE     | L  | LAUNDRY   |
|----|------------|----|-----------|
|    | PANTRY     | s  | STORAGE   |
| DW | DISHWASHER | AC | CONDENSER |
| D  | DESK       |    |           |

Ihis Hoorplan was produced prior to completion. Dimensions and areas are approximate and areas are calculated with accordance with the Property Council of ustralian method of measurement. The furnishings depicted are not included with any sale. Prospective purchasers must refer to the Contract of Sale for the list of inclusions. Bulkheads necessary for services are not depicted.