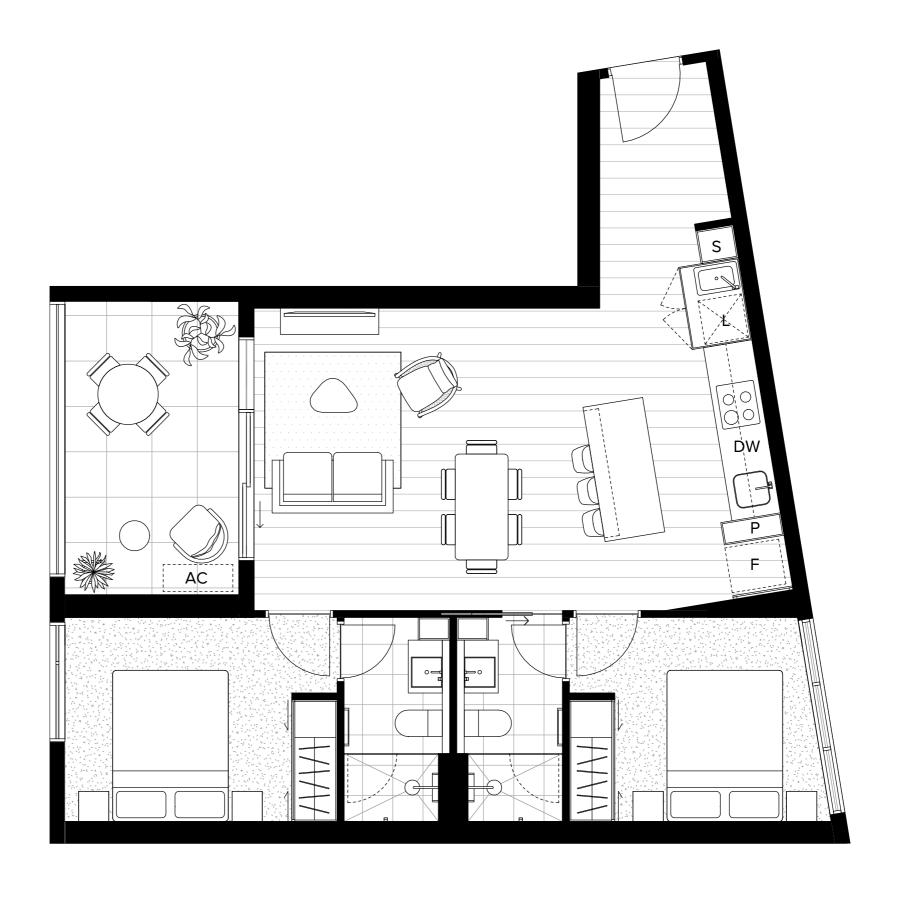

## Unit 403

## 51—59 Thistlethwaite Street South Melbourne 3205

| Bedrooms  | 2                   |
|-----------|---------------------|
| Bathrooms | 2                   |
| Apartment | 66.5 m <sup>2</sup> |
| Terrace   | 10.2 m <sup>2</sup> |
| Total     | 76.7 m <sup>2</sup> |

| F  | FRIDGE     | L  | LAUNDRY   |
|----|------------|----|-----------|
| Р  | PANTRY     | s  | STORAGE   |
| DW | DISHWASHER | AC | CONDENSER |
| D  | DESK       |    |           |

This floorplan was produced prior to completion.
Dimensions and areas are approximate and areas are
calculated with accordance with the Property Council of
ustralian method of measurement. The furnishings depicted
are not included with any sale. Prospective purchasers
must refer to the Contract of Sale for the list of inclusions.
Bulkheads necessary for services are not depicted.