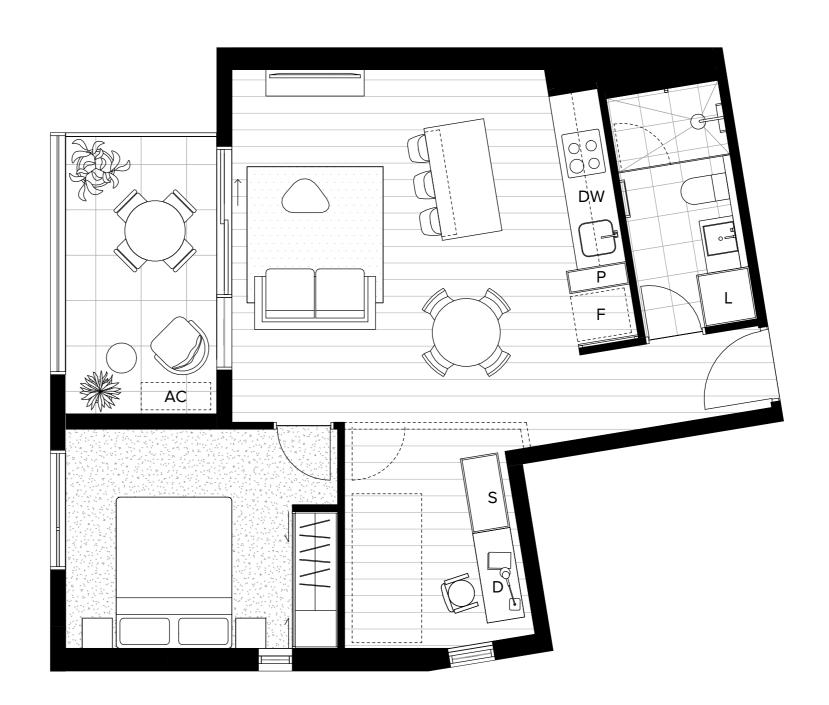

## Unit 401

## 51—59 Thistlethwaite Street South Melbourne 3205

| Bedrooms  | 1                   |
|-----------|---------------------|
| Bathrooms | 1                   |
| Apartment | 55.1 m <sup>2</sup> |
| Terrace   | 8.1 m <sup>2</sup>  |
| Total     | 63.2 m²             |
|           |                     |

| F  | FRIDGE     | L  | LAUNDRY   |
|----|------------|----|-----------|
|    | PANTRY     | S  | STORAGE   |
| DW | DISHWASHER | AC | CONDENSER |
| D  | DESK       |    |           |

This floorplan was produced prior to completion.
Dimensions and areas are approximate and areas are acclaulated with accordance with the Property Council of Australian method of measurement. The furnishings depicted are not included with any sale. Prospective purchasers must refer to the Contract of Sale for the list of inclusions.

Bulkheads necessary for services are not depicted.

SPEC PROPERTY

Level 04.

 $\triangleright$  N