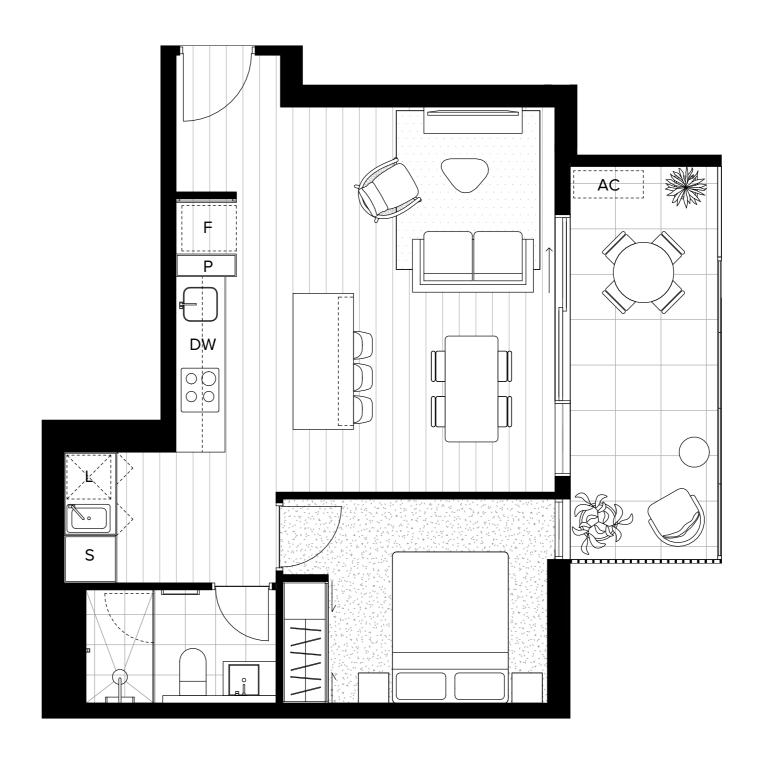

## **Unit 316**

## 51—59 Thistlethwaite Street South Melbourne 3205

| Bedrooms  |                     |
|-----------|---------------------|
| Bathrooms | 1                   |
| Apartment | 50.1 m <sup>2</sup> |
| Terrace   | 10.4 m <sup>2</sup> |
| Total     | 60.5 m <sup>2</sup> |

| F  | FRIDGE     | L  | LAUNDRY   |
|----|------------|----|-----------|
|    | PANTRY     | S  | STORAGE   |
| DW | DISHWASHER | AC | CONDENSER |
| D  | DESK       |    |           |

This floorplan was produced prior to completion.
Dimensions and areas are approximate and areas are
calculated with accordance with the Property Council of
ustralian method of measurement. The furnishings depicted
are not included with any sale. Prospective purchasers
must refer to the Contract of Sale for the list of inclusions.
Bulkheads necessary for services are not depicted.