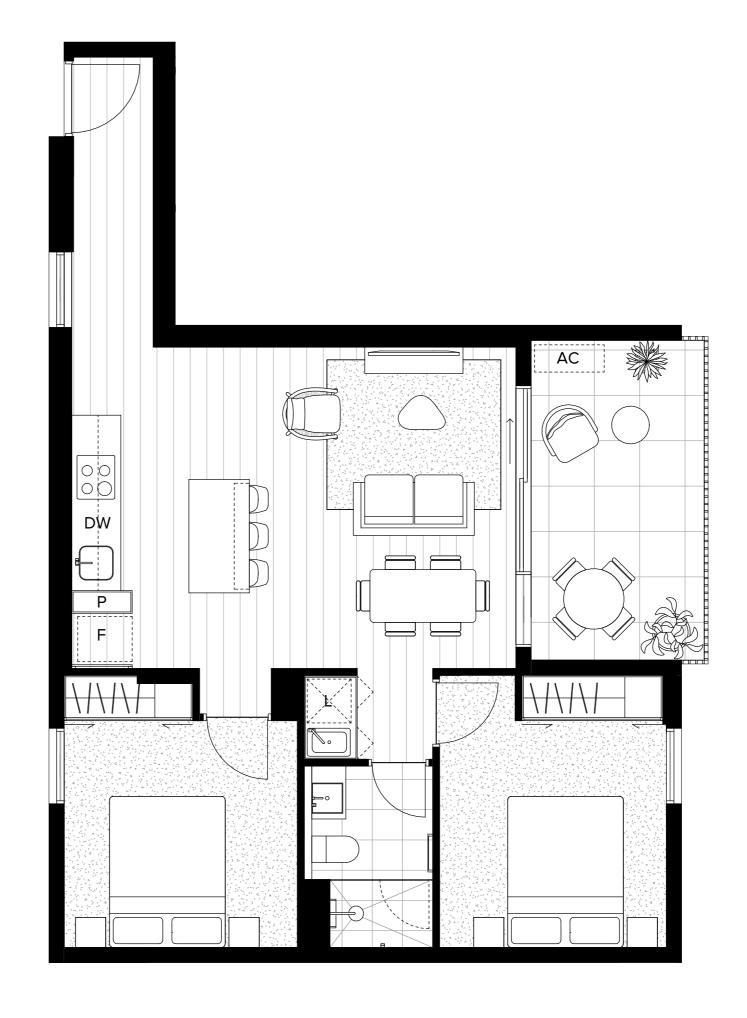

## Unit 315

## 51—59 Thistlethwaite Street South Melbourne 3205

| Bedrooms  | 2                   |
|-----------|---------------------|
| Bathrooms | 2                   |
| Apartment | 65.4 m²             |
| Terrace   | 10.0 m <sup>2</sup> |
| Total     | 75.4 m²             |

|    | FRIDGE     | L  | LAUNDRY   |
|----|------------|----|-----------|
|    | PANTRY     | S  | STORAGE   |
| DW | DISHWASHER | AC | CONDENSER |
| D  | DESK       |    |           |

This floorplan was produced prior to completion.
Dimensions and areas are approximate and areas are
calculated with accordance with the Property Council of
Australian method of measurement. The furnishings depicted
are not included with any sale. Prospective purchasers
must refer to the Contract of Sale for the list of inclusions.
Bulkheads necessary for services are not depicted.