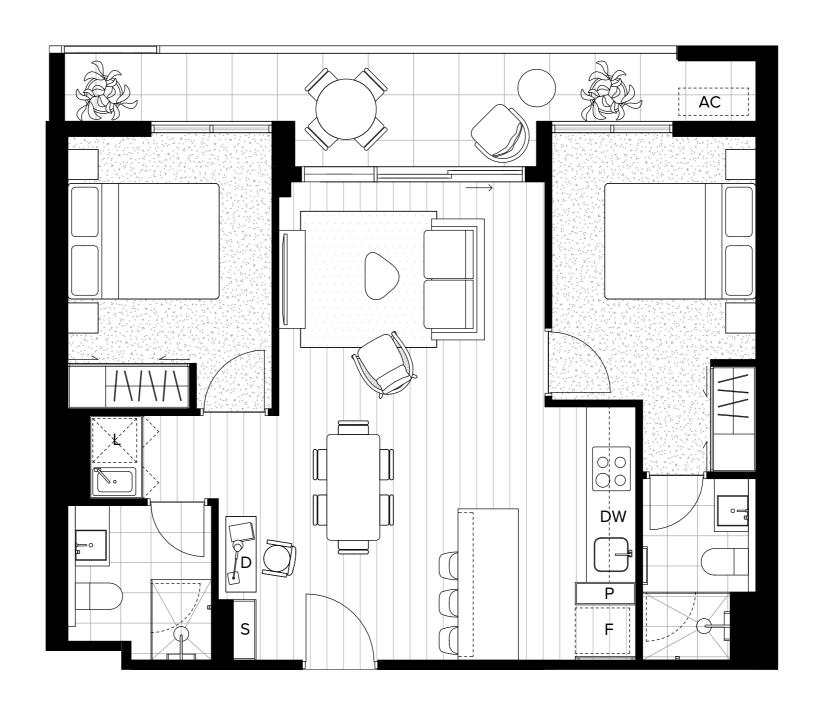

## **Unit 313**

## 51—59 Thistlethwaite Street South Melbourne 3205

| Bedrooms  | 2                   |
|-----------|---------------------|
| Bathrooms | 2                   |
| Apartment | 66.0 m <sup>2</sup> |
| Terrace   | 11.2 m <sup>2</sup> |
| Total     | 77.2 m <sup>2</sup> |

| F  | FRIDGE     | L  | LAUNDRY   |
|----|------------|----|-----------|
| Р  | PANTRY     | S  | STORAGE   |
| DW | DISHWASHER | AC | CONDENSER |
| D  | DESK       |    |           |

This floorplan was produced prior to completion.
Dimensions and areas are approximate and areas are acclaulated with accordance with the Property Council of Australian method of measurement. The furnishings depicted are not included with any sale. Prospective purchasers must refer to the Contract of Sale for the list of inclusions.

Bulkheads necessary for services are not depicted.

SPEC PROPERTY

Level o3

 $\triangleright$  N

0 1 2 3