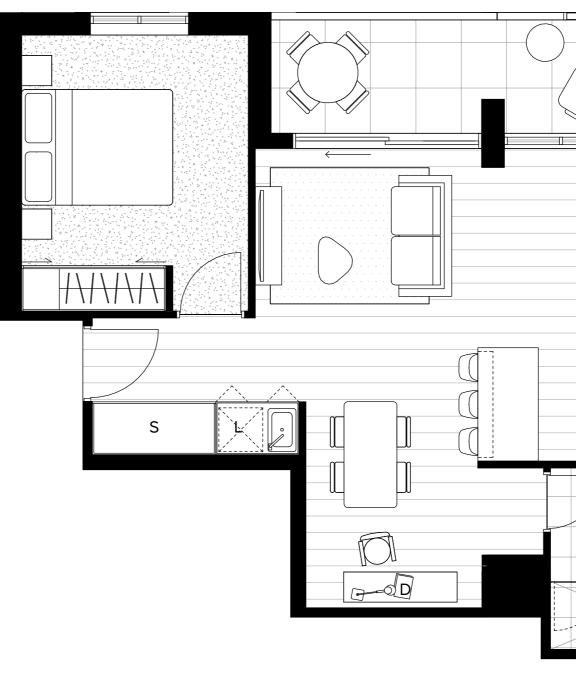

## Unit 311

51–59 Thistlethwaite Street South Melbourne 3205

| Bedrooms  |                     |
|-----------|---------------------|
| Bathrooms |                     |
| Apartment | 51.1 m <sup>2</sup> |
| Terrace   | 8.4 m <sup>2</sup>  |
| Total     | 59.5 m²             |

| F  | FRIDGE     | L  | LAUNDRY   |
|----|------------|----|-----------|
| Р  | PANTRY     | s  | STORAGE   |
| DW | DISHWASHER | AC | CONDENSER |
| D  | DESK       |    |           |

This floorplan was produced prior to completion. Dimensions and areas are approximate and areas are calculated with accordance with the Property Council of ustralian method of measurement. The furnishings depicted are not included with any sale. Prospective purchasers must refer to the Contract of Sale for the list of inclusions. Bulkheads necessary for services are not depicted.