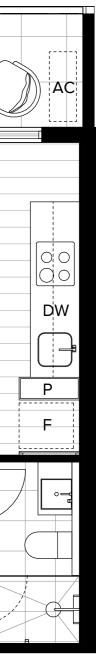

| F  | FRIDGE     | L  | LAUNDRY   |
|----|------------|----|-----------|
| Р  | PANTRY     | s  | STORAGE   |
| DW | DISHWASHER | AC | CONDENSER |
| D  | DESK       |    |           |

This floorplan was produced prior to completion. Dimensions and areas are approximate and areas are calculated with accordance with the Property Council of ustralian method of measurement. The furnishings depicted are not included with any sale. Prospective purchasers must refer to the Contract of Sale for the list of inclusions. Bulkheads necessary for services are not depicted.