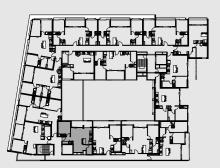

## Unit 311

51–59 Thistlethwaite Street South Melbourne 3205

| Bedrooms  |                     |
|-----------|---------------------|
| Bathrooms |                     |
| Apartment | 51.1 m <sup>2</sup> |
| Terrace   | 8.4 m <sup>2</sup>  |
| Total     | 59.5 m²             |

## SPEC PROPERTY

Level 03

PΝ

0 1 2 3