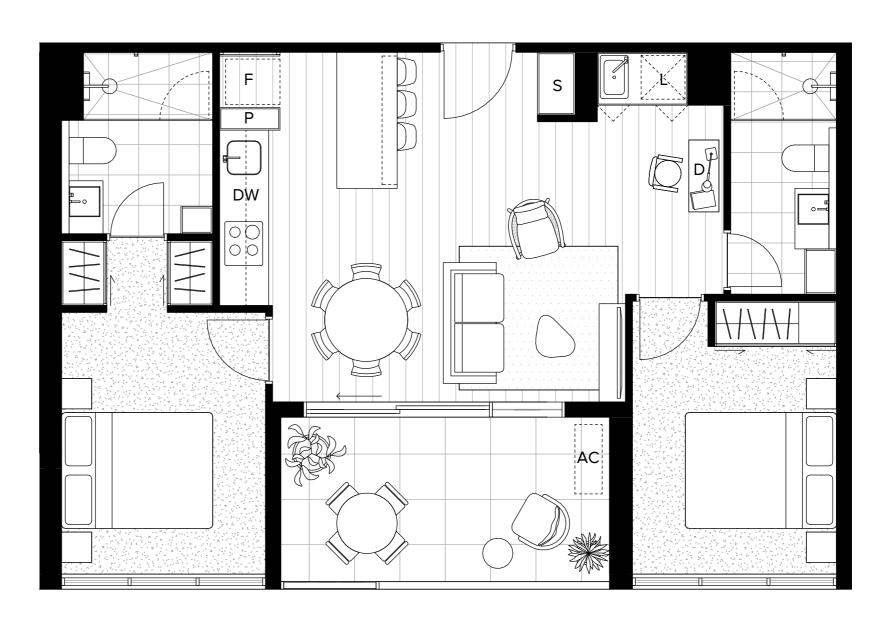

## Unit 309

## 51—59 Thistlethwaite Street South Melbourne 3205

| Bedrooms  | 2                   |
|-----------|---------------------|
| Bathrooms | 2                   |
| Apartment | 65.2 m <sup>2</sup> |
| Terrace   | 10.1 m <sup>2</sup> |
| Total     | 75.3 m <sup>2</sup> |
|           |                     |

|    | FRIDGE     | L  | LAUNDRY   |
|----|------------|----|-----------|
| Р  | PANTRY     | s  | STORAGE   |
| DW | DISHWASHER | AC | CONDENSER |
| D  | DESK       |    |           |

This floorplan was produced prior to completion.
Dimensions and areas are approximate and areas are
calculated with accordance with the Property Council of
ustralian method of measurement. The furnishings depicted
are not included with any sale. Prospective purchasers
must refer to the Contract of Sale for the list of inclusions.
Bulkheads necessary for services are not depicted.

SPEC PROPERTY

Level o3

 $\triangleright$  N