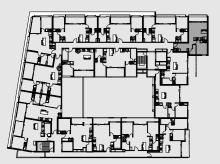

## Unit 308

## 51—59 Thistlethwaite Street South Melbourne 3205

| Bedrooms  |                     |
|-----------|---------------------|
| Bathrooms | 1                   |
| Apartment | 50.0 m <sup>2</sup> |
| Terrace   | 8.0 m <sup>2</sup>  |
| Total     | 58.0 m <sup>2</sup> |

SPEC PROPERTY

Level o3

 $\triangleright$  N