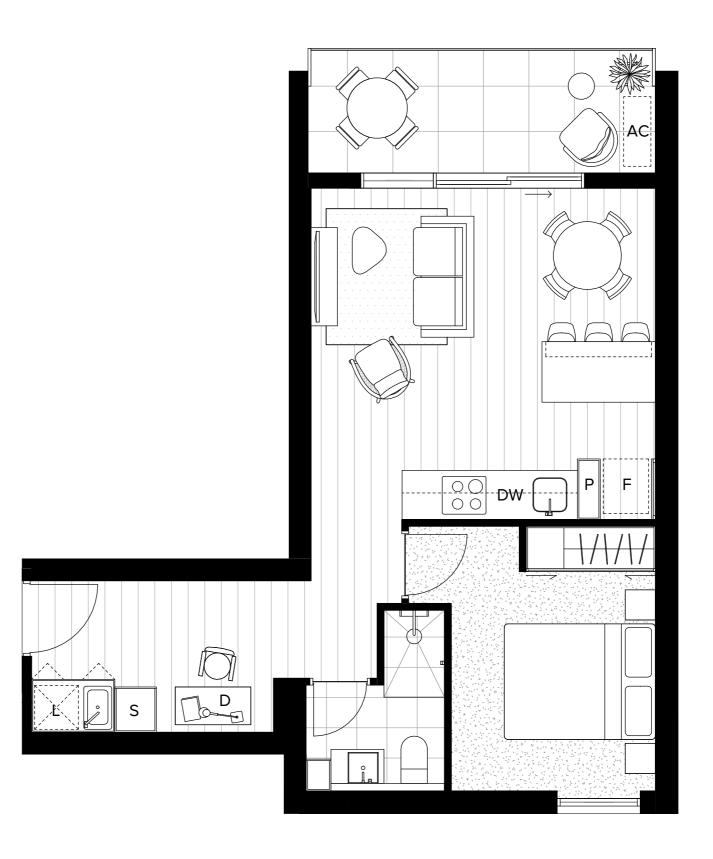

## Unit 308

## 51—59 Thistlethwaite Street South Melbourne 3205

| Bedrooms  |                     |
|-----------|---------------------|
| Bathrooms | 1                   |
| Apartment | 50.0 m <sup>2</sup> |
| Terrace   | 8.0 m <sup>2</sup>  |
| Total     | 58.0 m <sup>2</sup> |

|    | FRIDGE     | L  | LAUNDRY   |
|----|------------|----|-----------|
| Р  | PANTRY     | s  | STORAGE   |
| DW | DISHWASHER | AC | CONDENSER |
|    | DESK       |    |           |

This floorplan was produced prior to completion.

Dimensions and areas are approximate and areas are calculated with accordance with the Property Council of Australian method of measurement. The furnishings depicted are not included with any sale. Prospective purchasers must refer to the Contract of Sale for the list of inclusions.