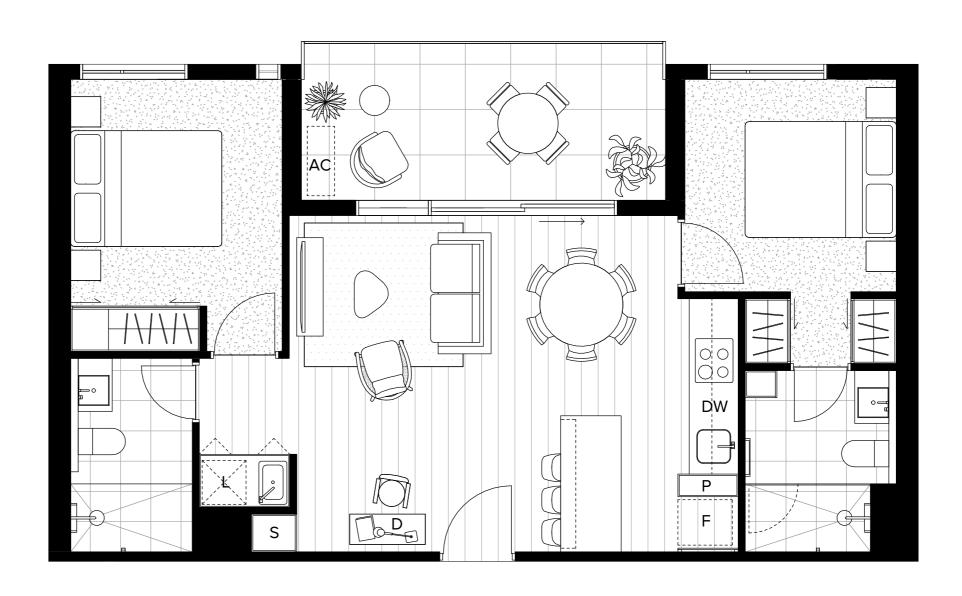

## Unit 305

## 51—59 Thistlethwaite Street South Melbourne 3205

| Bedrooms  | 2                   |
|-----------|---------------------|
| Bathrooms | 2                   |
| Apartment | 65.0 m <sup>2</sup> |
| Terrace   | 10.1 m <sup>2</sup> |
| Total     | 75.1 m <sup>2</sup> |

| F  | FRIDGE     | L  | LAUNDRY   |
|----|------------|----|-----------|
| Р  | PANTRY     | S  | STORAGE   |
| DW | DISHWASHER | AC | CONDENSER |
| D  | DESK       |    |           |

This floorplan was produced prior to completion.
Dimensions and areas are approximate and areas are
calculated with accordance with the Property Council of
Australian method of measurement. The furnishings depicted
are not included with any sale. Prospective purchasers
must refer to the Contract of Sale for the list of inclusions.
Bulkheads necessary for services are not depicted.