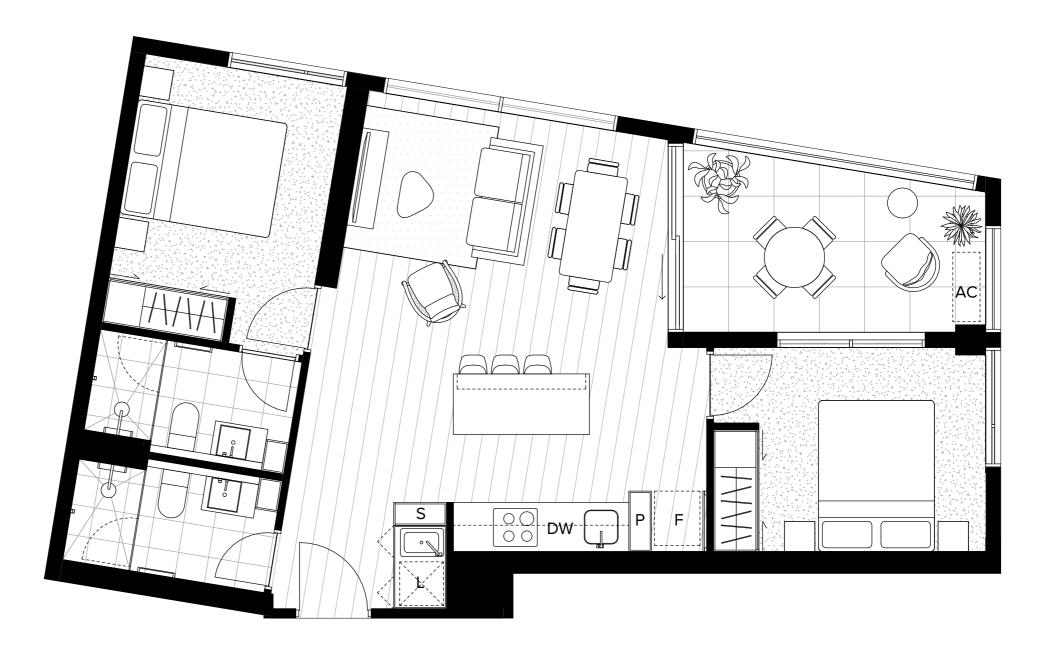

## Unit 304.

## 51—59 Thistlethwaite Street South Melbourne 3205

| Bedrooms  | 2                   |
|-----------|---------------------|
| Bathrooms | 2                   |
| Apartment | 65.7 m <sup>2</sup> |
| Terrace   | 10.0 m <sup>2</sup> |
| Total     | 75.7 m²             |
|           |                     |

| F  | FRIDGE     | L  | LAUNDRY   |
|----|------------|----|-----------|
| Р  | PANTRY     | s  | STORAGE   |
| DW | DISHWASHER | AC | CONDENSER |
| D  | DESK       |    |           |

This floorplan was produced prior to completion.
Dimensions and areas are approximate and areas are acclaulated with accordance with the Property Council of Australian method of measurement. The furnishings depicted are not included with any sale. Prospective purchasers must refer to the Contract of Sale for the list of inclusions.

Bulkheads necessary for services are not depicted.

SPEC PROPERTY

Level o3

 $\triangleright$  N

0 1 2 3