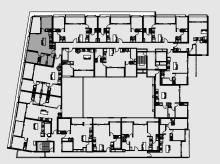

## Unit 304.

## 51—59 Thistlethwaite Street South Melbourne 3205

| Bedrooms  | 2                   |
|-----------|---------------------|
| Bathrooms | 2                   |
| Apartment | 65.7 m <sup>2</sup> |
| Terrace   | 10.0 m <sup>2</sup> |
| Total     | 75.7 m²             |
|           |                     |