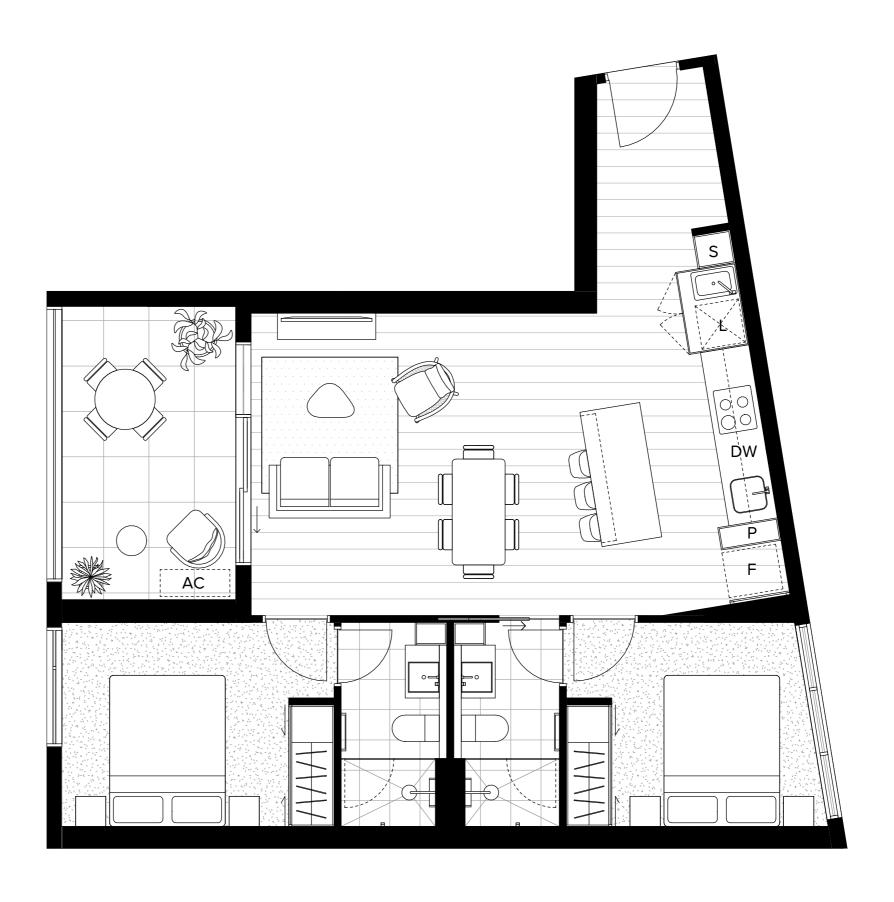

## Unit 303

## 51—59 Thistlethwaite Street South Melbourne 3205

| Bedrooms  | 2                   |
|-----------|---------------------|
| Bathrooms | 2                   |
| Apartment | 66.5 m <sup>2</sup> |
| Terrace   | 10.2 m <sup>2</sup> |
| Total     | 76.7 m <sup>2</sup> |

|    | FRIDGE     | L  | LAUNDRY   |
|----|------------|----|-----------|
| Р  | PANTRY     | s  | STORAGE   |
| DW | DISHWASHER | AC | CONDENSER |
|    | DESK       |    |           |

This floorplan was produced prior to completion.

Dimensions and areas are approximate and areas are calculated with accordance with the Property Council of ustralian method of measurement. The furnishings depicted are not included with any sale. Prospective purchasers must refer to the Contract of Sale for the list of inclusions.