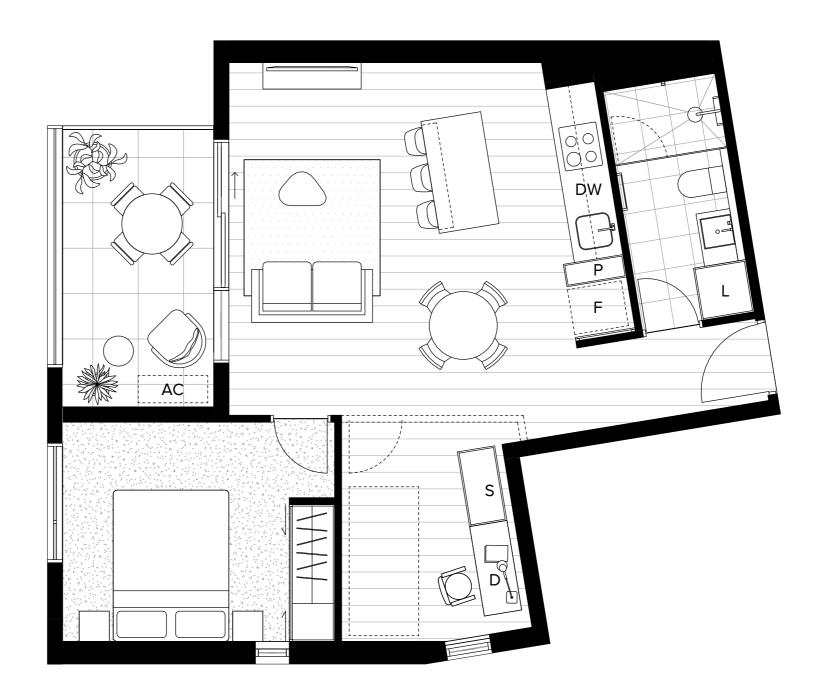

## Unit 301

## 51—59 Thistlethwaite Street South Melbourne 3205

| Bedrooms  | 1                   |
|-----------|---------------------|
| Bathrooms | 1                   |
| Apartment | 55.1 m <sup>2</sup> |
| Terrace   | 8.1 m <sup>2</sup>  |
| Total     | 63.2 m <sup>2</sup> |
|           |                     |

| F  | FRIDGE     | L  | LAUNDRY   |
|----|------------|----|-----------|
| Р  | PANTRY     | s  | STORAGE   |
| DW | DISHWASHER | AC | CONDENSER |
| D  | DESK       |    |           |

This floorplan was produced prior to completion.

Dimensions and areas are approximate and areas are calculated with accordance with the Property Council of Australian method of measurement. The furnishings depicted are not included with any sale. Prospective purchasers must refer to the Contract of Sale for the list of inclusions.