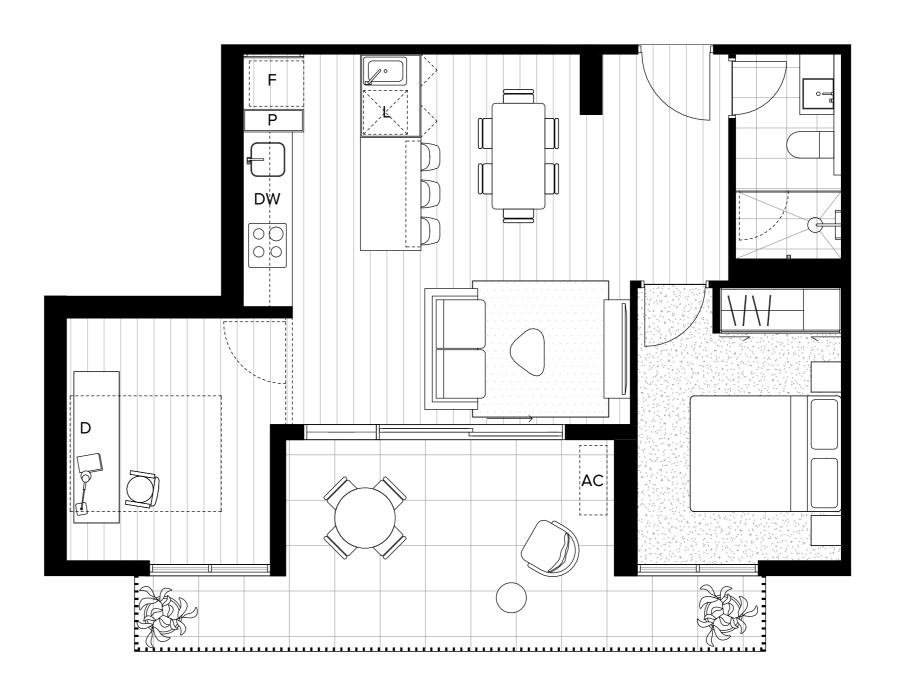

## Unit 114

## 51—59 Thistlethwaite Street South Melbourne 3205

| Bedrooms  |                     |
|-----------|---------------------|
| Bathrooms | 1                   |
| Apartment | 57.3 m <sup>2</sup> |
| Terrace   | 16.2 m <sup>2</sup> |
| Total     | 73.5 m²             |

| F  | FRIDGE     | L  | LAUNDRY   |
|----|------------|----|-----------|
| Р  | PANTRY     | s  | STORAGE   |
| DW | DISHWASHER | AC | CONDENSER |
| D  | DESK       |    |           |

This floorplan was produced prior to completion. Dimensions and areas are approximate and areas are calculated with accordance with the Property Council of ustralian method of measurement. The furnishings depicted are not included with any sale. Prospective purchasers must refer to the Contract of Sale for the list of inclusions. Bulkheads necessary for services are not depicted.