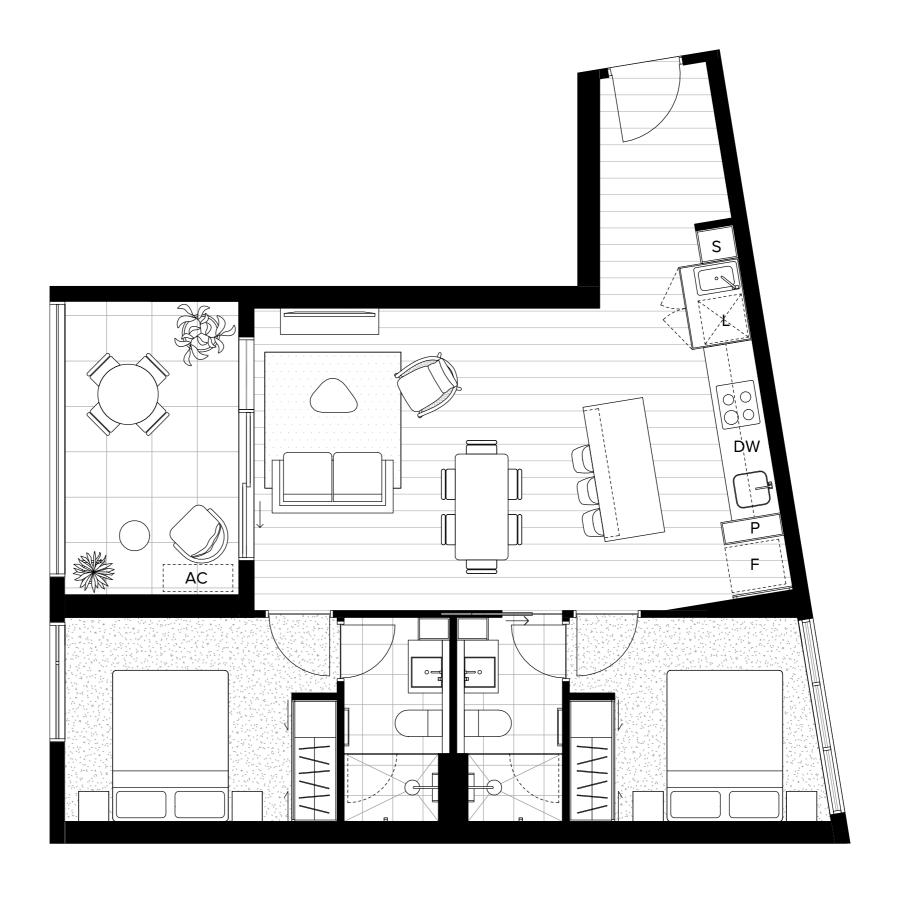

## Unit 203

## 51—59 Thistlethwaite Street South Melbourne 3205

| Bedrooms  | 2                   |
|-----------|---------------------|
| Bathrooms | 2                   |
| Apartment | 66.5 m²             |
| Terrace   | 10.2 m <sup>2</sup> |
| Total     | 76.7 m <sup>2</sup> |

|    | FRIDGE     | L  | LAUNDRY   |
|----|------------|----|-----------|
|    | PANTRY     | s  | STORAGE   |
| DW | DISHWASHER | AC | CONDENSER |
|    | DESK       |    |           |

This floorplan was produced prior to completion.

Dimensions and areas are approximate and areas are calculated with accordance with the Property Council of ustralian method of measurement. The furnishings depicted are not included with any sale. Prospective purchasers must refer to the Contract of Sale for the list of inclusions.