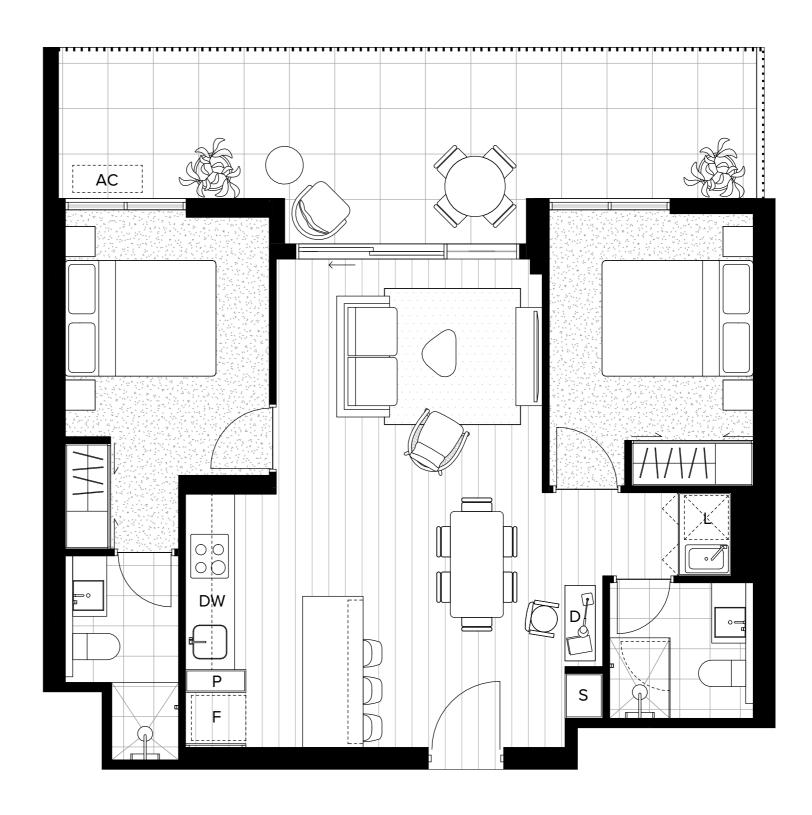

## **Unit 112**

## 51—59 Thistlethwaite Street South Melbourne 3205

| Bedrooms  | 2                   |
|-----------|---------------------|
| Bathrooms | 2                   |
| Apartment | 66.6 m <sup>2</sup> |
| Terrace   | 20.7 m <sup>2</sup> |
| Total     | 87.3 m²             |

|    | FRIDGE     | L  | LAUNDRY   |
|----|------------|----|-----------|
| Р  | PANTRY     | S  | STORAGE   |
| DW | DISHWASHER | AC | CONDENSER |
|    | DESK       |    |           |

This floorplan was produced prior to completion.
Dimensions and areas are approximate and areas are acclaulated with accordance with the Property Council of Australian method of measurement. The furnishings depicted are not included with any sale. Prospective purchasers must refer to the Contract of Sale for the list of inclusions.

Bulkheads necessary for services are not depicted.

SPEC PROPERTY

Level or

 $\triangleright$  N