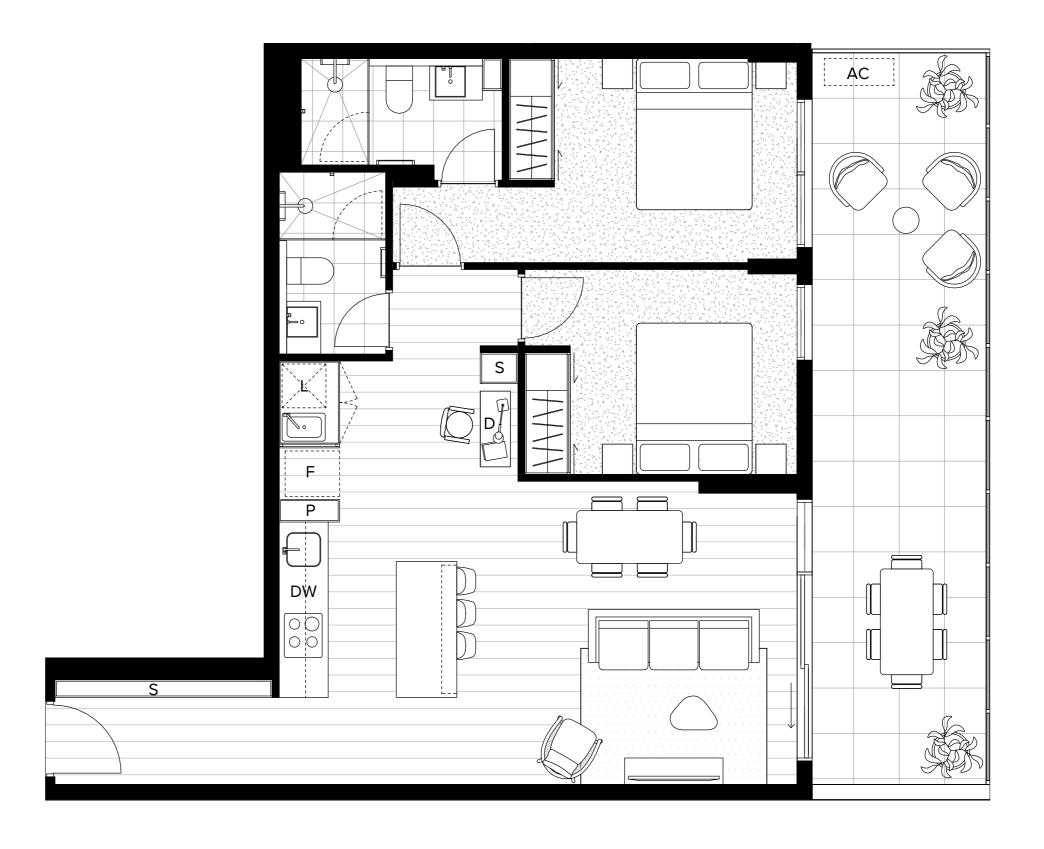

## Unit 110

## 51—59 Thistlethwaite Street South Melbourne 3205

| Bedrooms  | 2                   |
|-----------|---------------------|
| Bathrooms | 2                   |
| Apartment | 76.3 m <sup>2</sup> |
| Terrace   | 22.8 m <sup>2</sup> |
| Total     | 99.1 m²             |

| F  | FRIDGE     | L  | LAUNDRY   |
|----|------------|----|-----------|
| Р  | PANTRY     | S  | STORAGE   |
| DW | DISHWASHER | AC | CONDENSER |
| D  | DESK       |    |           |

This floorplan was produced prior to completion.
Dimensions and areas are approximate and areas are
calculated with accordance with the Property Council of
Australian method of measurement. The furnishings depicted
are not included with any sale. Prospective purchasers
must refer to the Contract of Sale for the list of inclusions.
Bulkheads necessary for services are not depicted.