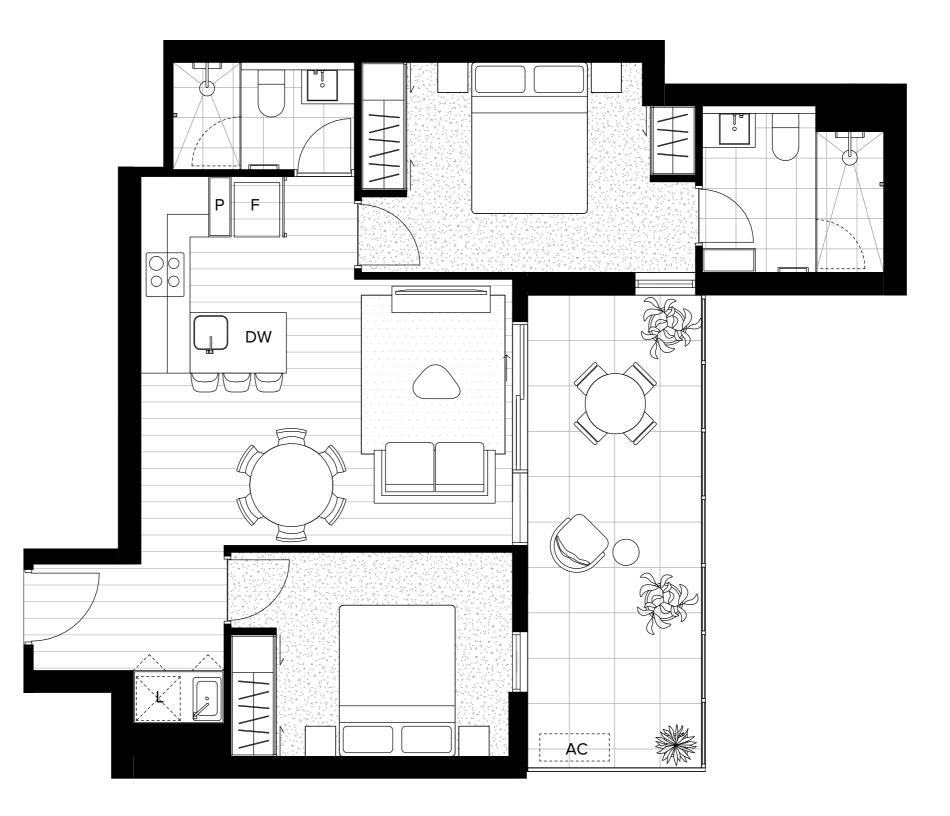

## **Unit 108**

51—59 Thistlethwaite Street South Melbourne 3205

| Bedrooms  | 2                   |
|-----------|---------------------|
| Bathrooms | 2                   |
| Apartment | 65.8 m <sup>2</sup> |
| Terrace   | 14.5 m <sup>2</sup> |
| Total     | 80.3 m <sup>2</sup> |

| F  | FRIDGE     | L  | LAUNDRY   |
|----|------------|----|-----------|
|    | PANTRY     | s  | STORAGE   |
| DW | DISHWASHER | AC | CONDENSER |
| D  | DESK       |    |           |

This floorplan was produced prior to completion. Dimensions and areas are approximate and areas are calculated with accordance with the Property Council of ustralian method of measurement. The furnishings depicted are not included with any sale. Prospective purchasers must refer to the Contract of Sale for the list of inclusions. Bulkheads necessary for services are not depicted.