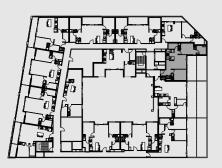

## **Unit 108**

51—59 Thistlethwaite Street South Melbourne 3205

| Bedrooms  | 2                   |
|-----------|---------------------|
| Bathrooms | 2                   |
| Apartment | 65.8 m <sup>2</sup> |
| Terrace   | 14.5 m <sup>2</sup> |
| Total     | 80.3 m <sup>2</sup> |