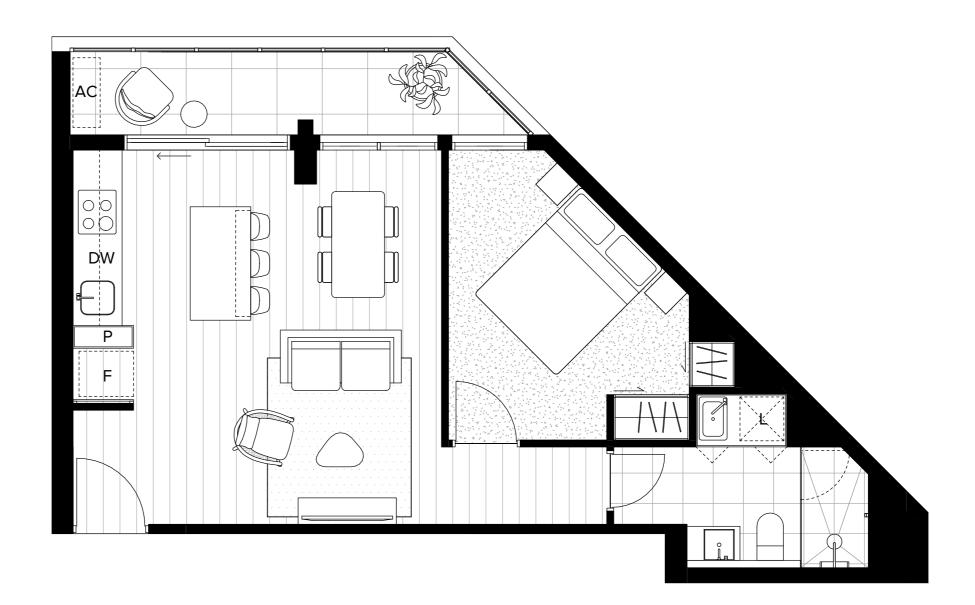

## **Unit** 107

51–59 Thistlethwaite Street South Melbourne 3205

| Bedrooms  |                     |
|-----------|---------------------|
| Bathrooms | 1                   |
| Apartment | 50.0 m <sup>2</sup> |
| Terrace   | 8.0 m <sup>2</sup>  |
| Total     | 58.0 m²             |

| F  | FRIDGE     | L  | LAUNDRY   |
|----|------------|----|-----------|
|    | PANTRY     | s  | STORAGE   |
| DW | DISHWASHER | AC | CONDENSER |
| D  | DESK       |    |           |

Ihis Hoorplan was produced prior to completion. Dimensions and areas are approximate and areas are calculated with accordance with the Property Council of ustralian method of measurement. The furnishings depicted are not included with any sale. Prospective purchasers must refer to the Contract of Sale for the list of inclusions. Bulkheads necessary for services are not depicted.