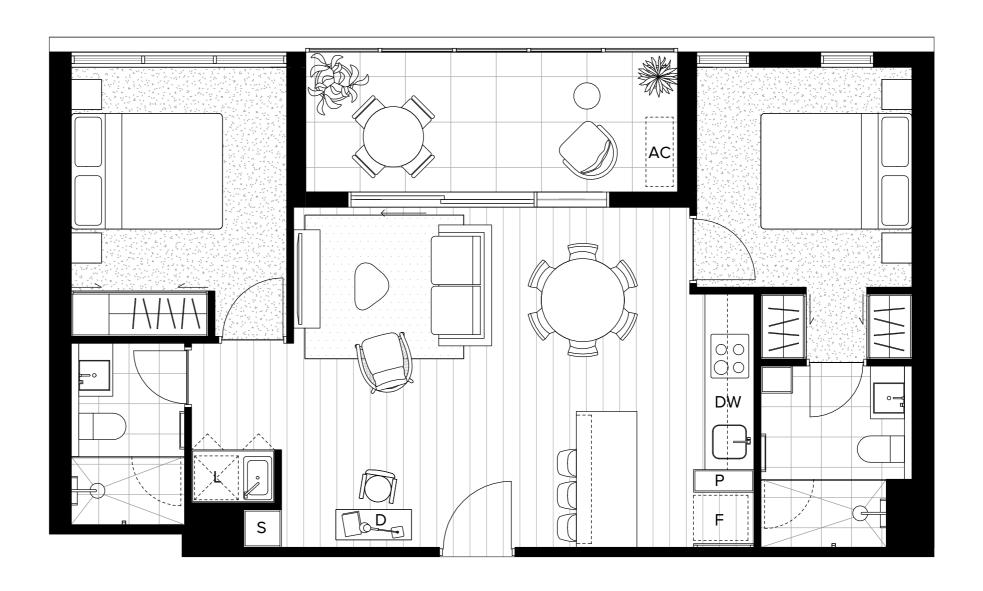

## **Unit 106**

## 51—59 Thistlethwaite Street South Melbourne 3205

| Bedrooms  | 2                   |
|-----------|---------------------|
| Bathrooms | 2                   |
| Apartment | 66.5 m <sup>2</sup> |
| Terrace   | 10.1 m <sup>2</sup> |
| Total     | 76.6 m <sup>2</sup> |
|           |                     |

| F  | FRIDGE     | L  | LAUNDRY   |
|----|------------|----|-----------|
|    | PANTRY     | S  | STORAGE   |
| DW | DISHWASHER | AC | CONDENSER |
| D  | DESK       |    |           |

This floorplan was produced prior to completion.
Dimensions and areas are approximate and areas are calculated with accordance with the Property Council of Australian method of measurement. The furnishings depicted are not included with any sale. Prospective purchasers must refer to the Contract of Sale for the list of inclusions.

Bulkheads necessary for services are not depicted.

SPEC PROPERTY

Level or

 $\triangleright$  N

Ν

1 2 3