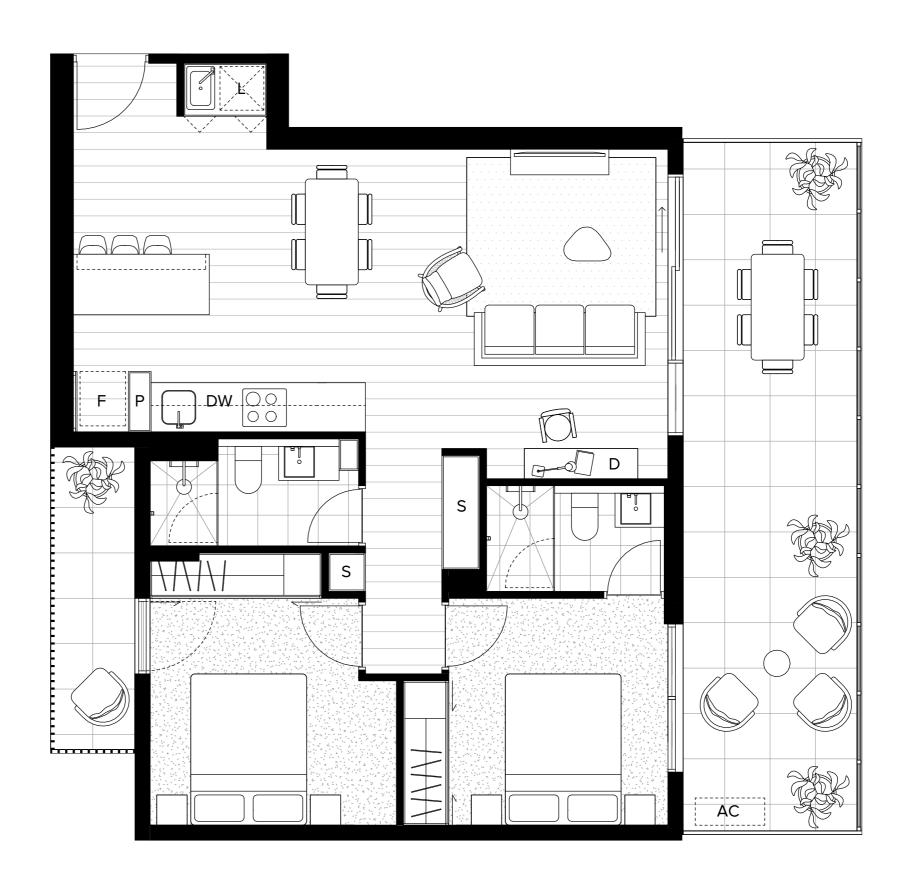

## **Unit** 109

51—59 Thistlethwaite Street South Melbourne 3205

| Bedrooms  | 2                   |
|-----------|---------------------|
| Bathrooms | 2                   |
| Apartment | 74.5 m <sup>2</sup> |
| Terrace   | 25.5 m <sup>2</sup> |
| Total     | 100 m <sup>2</sup>  |

|    | FRIDGE     | L  | LAUNDRY   |
|----|------------|----|-----------|
| Р  | PANTRY     | s  | STORAGE   |
| DW | DISHWASHER | AC | CONDENSER |
| D  | DESK       |    |           |

This floorplan was produced prior to completion. Dimensions and areas are approximate and areas are calculated with accordance with the Property Council of ustralian method of measurement. The furnishings depicted are not included with any sale. Prospective purchasers must refer to the Contract of Sale for the list of inclusions. Bulkheads necessary for services are not depicted.