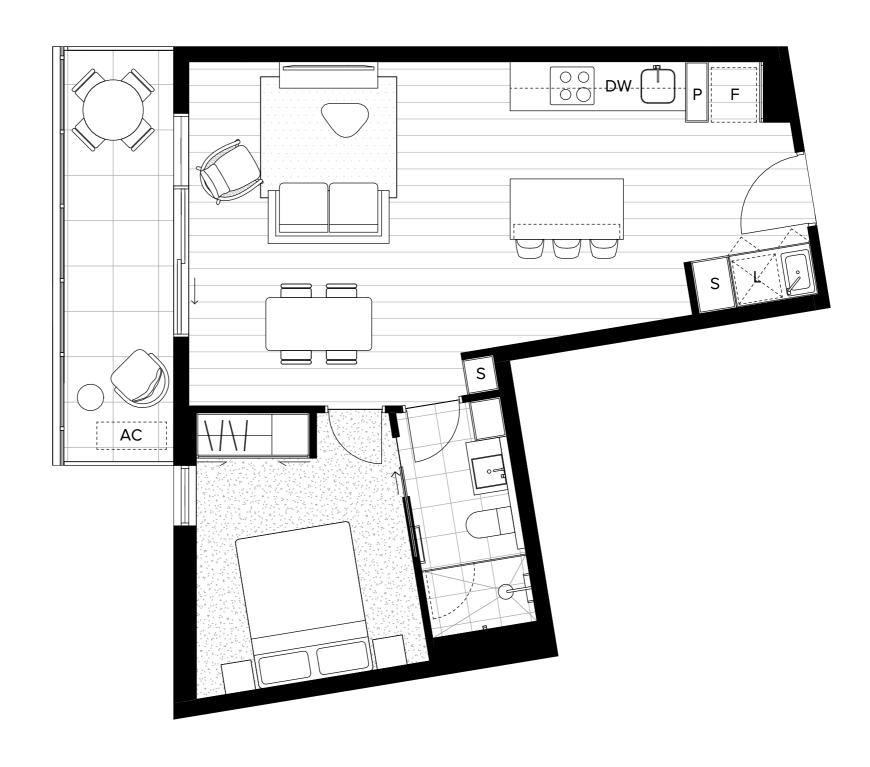

## Unit 101

## 51—59 Thistlethwaite Street South Melbourne 3205

| Bedrooms  |                     |
|-----------|---------------------|
| Bathrooms | 1                   |
| Apartment | 52.2 m <sup>2</sup> |
| Terrace   | 8.3 m <sup>2</sup>  |
| Total     | 60.5 m <sup>2</sup> |

| F  | FRIDGE     | L  | LAUNDRY   |
|----|------------|----|-----------|
|    | PANTRY     | S  | STORAGE   |
| DW | DISHWASHER | AC | CONDENSER |
| D  | DESK       |    |           |

This floorplan was produced prior to completion.

Dimensions and areas are approximate and areas are calculated with accordance with the Property Council of Australian method of measurement. The furnishings depicted are not included with any sale. Prospective purchasers must refer to the Contract of Sale for the list of inclusions.